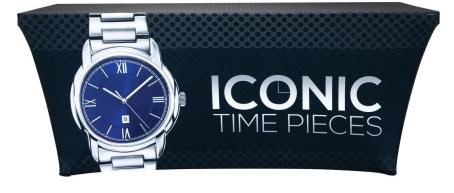

## PRODUCT DESCRIPTION

New 6 ft. sized Stretch Table Throw! Get your graphic edge-toedge custom printed on stretch table throw that is made to fit 6 ft. tables. This option is 3-sided, fully covering the front, sides and a partially exposed back. Our Stretch Table Throws fit taut and tapered around the table and secures under its legs.