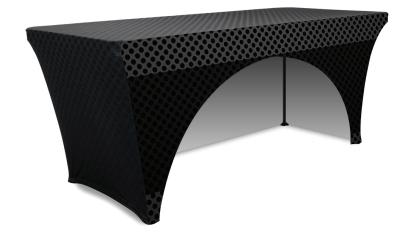

## PRODUCT DESCRIPTION

New 6 ft. sized Stretch Table Throw! Get your graphic edge-toedge custom printed on stretch table throw that is made to fit 6 ft. tables. This option is 3-sided, fully covering the front, sides and a partially exposed back. Our Stretch Table Throws fit taut and tapered around the table and secures under its legs.