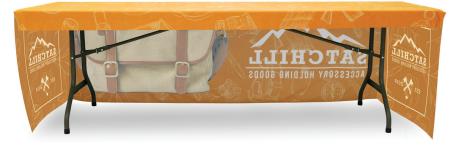

## FITTED TABLE THROW FULL COLOR 8FT 3-SIDED (OPEN BACK)

TABLE THROWS

PRODUCT CODE: TTHRW83G

## PRODUCT DESCRIPTION

New 8 ft. sized Fitted Table Throw! Get your graphic edge-toedge custom printed on our fitted table throw that is made to fit 8 ft. tables. This option is 3-sided, covering only the front and sides of the table, and leaves the backside of the table open. Our Fitted Table Throws fits snug around the table.