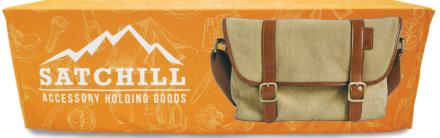

## FITTED TABLE THROW FULL COLOR 8FT 3-SIDED (OPEN BACK)

TABLE THROWS

PRODUCT CODE: TTHRW83G

## PRODUCT DESCRIPTION

New 8 ft. sized Fitted Table Throw! Get your graphic edge-toedge custom printed on our fitted table throw that is made to fit 8 ft. tables. This option is 3-sided, covering only the front and sides of the table, and leaves the backside of the table open. Our Fitted Table Throws fits snug around the table.