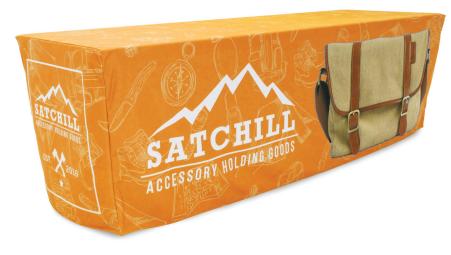

## FITTED TABLE THROW FULL COLOR 8FT 3-SIDED (OPEN BACK)

TABLE THROWS

PRODUCT CODE: TTHRW83G

## PRODUCT DESCRIPTION

New 8 ft. sized Fitted Table Throw! Get your graphic edge-toedge custom printed on our fitted table throw that is made to fit 8 ft. tables. This option is 3-sided, covering only the front and sides of the table, and leaves the backside of the table open. Our Fitted Table Throws fits snug around the table.