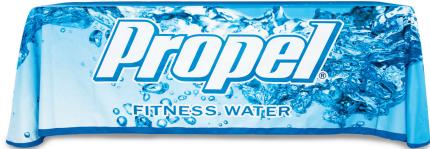

# TABLE THROW FULL COLOR 8FT 4-SIDED (FULL BACK)

TABLE THROWS

PRODUCT CODE: TTHRW84G

# PRODUCT DESCRIPTION

Table throws are a great addition to your trade show booth and are sized to fit standard 4ft, 6ft, and 8ft tables. Available in full graphic prints. The Open Back version has full length front and side material, with a shorter edge on the backside. The Full Back version has full length material on the front, back and both sides of the table.