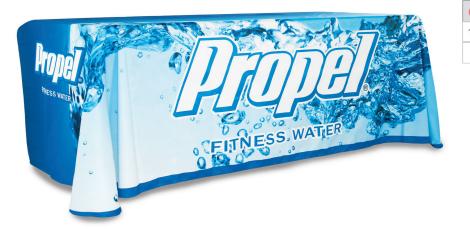

# TABLE THROW FULL COLOR 8FT 4-SIDED (FULL BACK)

TABLE THROWS

PRODUCT CODE: TTHRW84G

# PRODUCT DESCRIPTION

Table throws are a great addition to your trade show booth and are sized to fit standard 4ft, 6ft, and 8ft tables. Available in full graphic prints. The Open Back version has full length front and side material, with a shorter edge on the backside. The Full Back version has full length material on the front, back and both sides of the table.