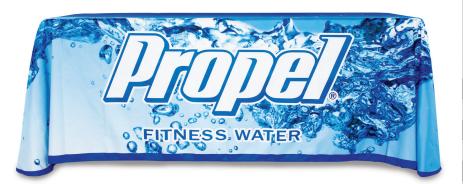

## TABLE THROW FULL COLOR 6FT 4-SIDED (FULL BACK)

TABLE THROWS

PRODUCT CODE: TTHRW64G

Table throws are a great addition to your trade show booth and are sized to fit standard 4ft, 6ft, and 8ft tables. Available in full graphic prints. The Open Back version has full length front and side material, with a shorter edge on the backside. The Full Back version has full length material on the front, back and both sides of the table.

| DISPLAY DIMENSION  | 72" W x 29" H x 27.25" D |
|--------------------|--------------------------|
| GRAPHIC DIMENSIONS | 126.5" W x 84" H         |