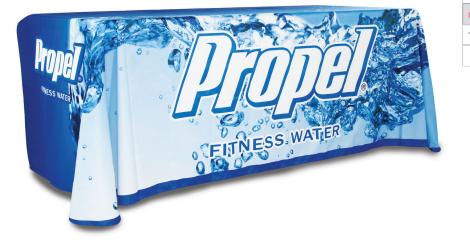

## TABLE THROW FULL COLOR 6FT 4-SIDED (FULL BACK)

TABLE THROWS

PRODUCT CODE: TTHRW64G

Table throws are a great addition to your trade show booth and are sized to fit standard 4ft, 6ft, and 8ft tables. Available in full graphic prints. The Open Back version has full length front and side material, with a shorter edge on the backside. The Full Back version has full length material on the front, back and both sides of the table.