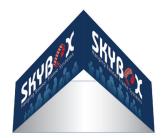

## **HANGING BANNER 15FT TRIANGLE 60IN**

Outside Graphic - White Back Fabric

Outside Graphic - Black Back Fabric

Inside & Outside Graphic

## **Product Features**

The Skybox Fabric Hanging Banner is a must have at your next trade show. These extra large hanging banners are produced from high quality fabric and enable you to be seen from practically anywhere at your trade show. Available in round, square, and triangle configurations as well as numerous sizes, there is a Skybox Hanging Banner that would suit almost any situation. This particular model is 15ft wide and 60ft tall. Includes soft carry bag.