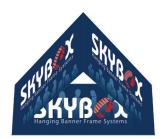

## **HANGING BANNER 15FT TRIANGLE 60IN**

Outside Graphic - White Back Fabric

Outside Graphic - Black Back Fabric

Inside & Outside Graphic

## **Product Features**

The Skybox Fabric Hanging Banner is a must have at your next trade show. These extra large hanging banners are produced from high quality fabric and enable you to be seen from practically anywhere at your trade show. Available in round, square, and triangle configurations as well as numerous sizes, there is a Skybox Hanging Banner that would suit almost any situation. This particular model is 15ft wide and 60ft tall. Includes soft carry bag.