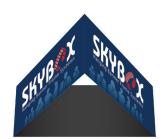

## **HANGING BANNER 15FT TRIANGLE 60IN**

Outside Graphic - White Back Fabric

Outside Graphic - Black Back Fabric

Inside & Outside Graphic

## **Product Features**

The Skybox Fabric Hanging Banner is a must have at your next trade show. These extra large hanging banners are produced from high quality fabric and enable you to be seen from practically anywhere at your trade show. Available in round, square, and triangle configurations as well as numerous sizes, there is a Skybox Hanging Banner that would suit almost any situation. This particular model is 15ft wide and 60ft tall. Includes soft carry bag.