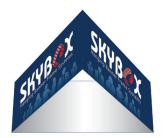

## **HANGING BANNER 12FT TRIANGLE 72IN**

Outside Graphic - White Back Fabric

Outside Graphic - Black Back Fabric

Inside & Outside Graphic

## **Product Features**

The Skybox Fabric Hanging Banner is a must have at your next trade show. These extra large hanging banners are produced from high quality fabric and enable you to be seen from practically anywhere at your trade show. Available in round, square, and triangle configurations as well as numerous sizes, there is a Skybox Hanging Banner that would suit almost any situation. This particular model is 12ft wide and 72ft tall. Includes soft carry bag.