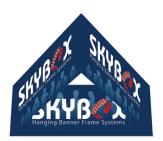

## **HANGING BANNER 12FT TRIANGLE 72IN**

Outside Graphic - White Back Fabric

Outside Graphic - Black Back Fabric

Inside & Outside Graphic

## **Product Features**

The Skybox Fabric Hanging Banner is a must have at your next trade show. These extra large hanging banners are produced from high quality fabric and enable you to be seen from practically anywhere at your trade show. Available in round, square, and triangle configurations as well as numerous sizes, there is a Skybox Hanging Banner that would suit almost any situation. This particular model is 12ft wide and 72ft tall. Includes soft carry bag.