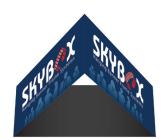

## **HANGING BANNER 12FT TRIANGLE 72IN**

Outside Graphic - White Back Fabric

Outside Graphic - Black Back Fabric

Inside & Outside Graphic

## **Product Features**

The Skybox Fabric Hanging Banner is a must have at your next trade show. These extra large hanging banners are produced from high quality fabric and enable you to be seen from practically anywhere at your trade show. Available in round, square, and triangle configurations as well as numerous sizes, there is a Skybox Hanging Banner that would suit almost any situation. This particular model is 12ft wide and 72ft tall. Includes soft carry bag.