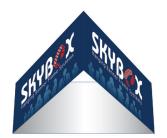

## **HANGING BANNER 12FT TRIANGLE 60IN**

Outside Graphic - White Back Fabric

Outside Graphic - Black Back Fabric

Inside & Outside Graphic

## **Product Features**

The Skybox Fabric Hanging Banner is a must have at your next trade show. These extra large hanging banners are produced from high quality fabric and enable you to be seen from practically anywhere at your trade show. Available in round, square, and triangle configurations as well as numerous sizes, there is a Skybox Hanging Banner that would suit almost any situation. This particular model is 12ft wide and 60ft tall. Includes soft carry bag.