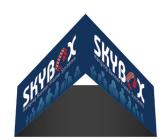

## **HANGING BANNER 12FT TRIANGLE 60IN**

Outside Graphic - White Back Fabric

Outside Graphic - Black Back Fabric

Inside & Outside Graphic

## **Product Features**

The Skybox Fabric Hanging Banner is a must have at your next trade show. These extra large hanging banners are produced from high quality fabric and enable you to be seen from practically anywhere at your trade show. Available in round, square, and triangle configurations as well as numerous sizes, there is a Skybox Hanging Banner that would suit almost any situation. This particular model is 12ft wide and 60ft tall. Includes soft carry bag.