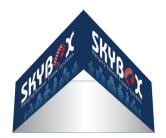

## **HANGING BANNER 12FT TRIANGLE 36IN**

Outside Graphic - White Back Fabric

Outside Graphic - Black Back Fabric

Inside & Outside Graphic

## **Product Features**

The Skybox Fabric Hanging Banner is a must have at your next trade show. These extra large hanging banners are produced from high quality fabric and enable you to be seen from practically anywhere at your trade show. Available in round, square, and triangle configurations as well as numerous sizes, there is a Skybox Hanging Banner that would suit almost any situation. This particular model is 12ft wide and 36ft tall. Includes soft carry bag.