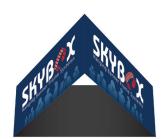

## **HANGING BANNER 12FT TRIANGLE 36IN**

Outside Graphic - White Back Fabric

Outside Graphic - Black Back Fabric

Inside & Outside Graphic

## **Product Features**

The Skybox Fabric Hanging Banner is a must have at your next trade show. These extra large hanging banners are produced from high quality fabric and enable you to be seen from practically anywhere at your trade show. Available in round, square, and triangle configurations as well as numerous sizes, there is a Skybox Hanging Banner that would suit almost any situation. This particular model is 12ft wide and 36ft tall. Includes soft carry bag.