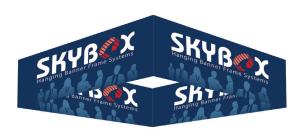

## **HANGING BANNER 15FT SQUARE 36IN**

Outside Graphic - White Back Fabric

Outside Graphic - White Back Fabric

Outside Graphic - White Back Fabric

## **Product Features**

The Skybox Fabric Hanging Banner is a must have at your next trade show. These extra large hanging banners are produced from high quality fabric and enable you to be seen from practically anywhere at your trade show. Available in round, square, and triangle configurations as well as numerous sizes, there is a Skybox Hanging Banner that would suit almost any situation. This particular model is 15ft wide and 36ft tall. Includes soft carry bag.