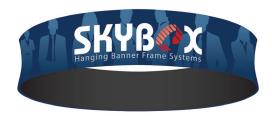

## **HANGING BANNER 15FT CIRCLE 60IN**

Outside Graphic - White Back Fabric

Outside Graphic - Black Back Fabric

Outside Graphic - White Back Fabric

## **Product Features**

The Skybox Fabric Hanging Banner is a must have at your next trade show. These extra large hanging banners are produced from high quality fabric and enable you to be seen from practically anywhere at your trade show. Available in round, square, and triangle configurations as well as numerous sizes, there is a Skybox Hanging Banner that would suit almost any situation. This particular model is 15ft wide and 60ft tall. Includes soft carry bag.