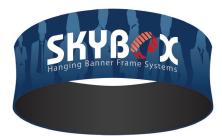

## **HANGING BANNER 12FT CIRCLE 60IN**

Outside Graphic - White Back Fabric

Outside Graphic - Black Back Fabric

Outside Graphic - White Back Fabric

## **Product Features**

The Skybox Fabric Hanging Banner is a must have at your next trade show. These extra large hanging banners are produced from high quality fabric and enable you to be seen from practically anywhere at your trade show. Available in round, square, and triangle configurations as well as numerous sizes, there is a Skybox Hanging Banner that would suit almost any situation. This particular model is 12ft wide and 60ft tall. Includes soft carry bag.