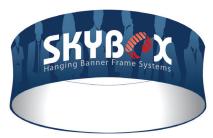

## **HANGING BANNER 12FT CIRCLE 60IN**

Outside Graphic - White Back Fabric

Outside Graphic - Black Back Fabric

Outside Graphic - White Back Fabric

## **Product Features**

The Skybox Fabric Hanging Banner is a must have at your next trade show. These extra large hanging banners are produced from high quality fabric and enable you to be seen from practically anywhere at your trade show. Available in round, square, and triangle configurations as well as numerous sizes, there is a Skybox Hanging Banner that would suit almost any situation. This particular model is 12ft wide and 60ft tall. Includes soft carry bag.