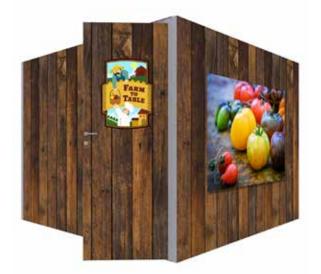

# PRODUCT DESCRIPTION

Modco Modular Display 6 is a three-dimensional 10' x 10' predesigned exhibit room. Stylish and lively, this room is built using tool-free perforated modular aluminum frames. Multiple size frames connect using toolless pin connectors. The room features a door w/ lockset and key to complete your meeting room. Perforations are completely covered for a flawless finish.

## **GRAPHIC MATERIAL**

Stretch Fabric w/Integrated Block Out

## **GRAPHIC FINISHING**

Silicone beading is sewn around the perimeter of the fabric graphic. Silicone beading is hidden from view once installed.