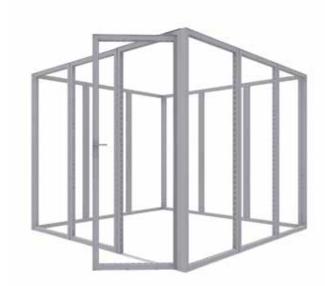

# PRODUCT DESCRIPTION

Modco Modular Display 6 is a three-dimensional 10' x 10' predesigned exhibit room. Stylish and lively, this room is built using tool-free perforated modular aluminum frames. Multiple size frames connect using toolless pin connectors. The room features a door w/ lockset and key to complete your meeting room. Perforations are completely covered for a flawless finish.

### **DISPLAY CONSTRUCTION**

Aluminum frame and components