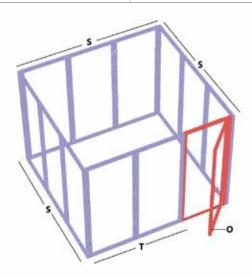

| DISPLAY DIMENSIONS | 117.16"W | 117.16"W x 95.25"H x 117.16"D |     |
|--------------------|----------|-------------------------------|-----|
|                    | PANEL    | SIZE                          | QTY |
|                    | S        | 118.375"W x 96.25"H           | 6   |
| GRAPHIC SIZES      | Т        | 79.25"W x 96.25"H             | 2   |
|                    | 0        | 35.25"W x 94.375"H            | 2   |
|                    |          | TOTAL PRINTS                  | 10  |