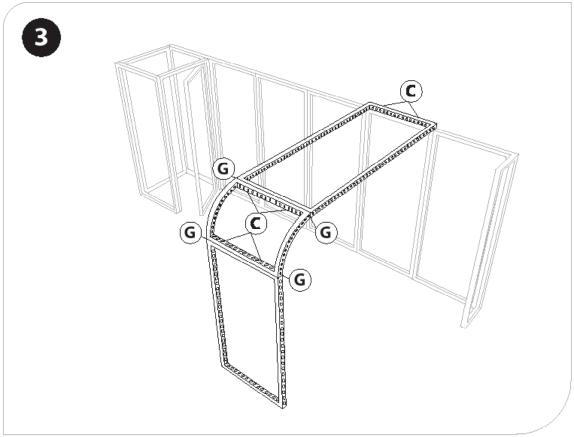

## PARTS LIST

(qty 9) MOD-FRM-992x2418

(qty 1) MOD-FRM-310x1984

(qty 1) MOD-FRM-992x1984

(qty 1) MOD-CRVFRM-774x992

(qty 4) MOD-PCWP-B

(qty 1) MOD-DSWL-992x2418

(qty 4) MOD-SN28mm

(qty 16) MOD-90D-CON

(qty 6) MOD-SM90D-CON

(qty 2) MOD-CRV-180DCL

(qty 2) MOD-CRV-180DCR

(qty 8) MOD-180D-CON

(qty ) MOD-CP-3100

(qty 23) MOD-CC

(qty 80) MOD-PC