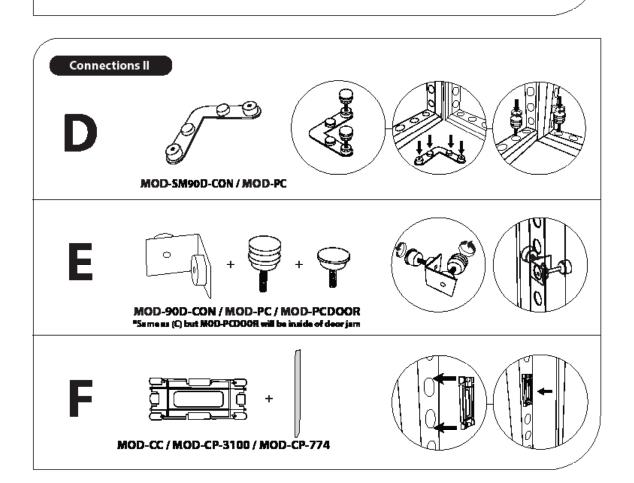

IMENSIONS (FREIGHT ONLY)

Shipping Weight 1107 lbs (frame & graphics in crate)

Shipping Dimensions 103"L x 44"W x 58"H (in crate)

#### **GRAPHIC TURN AROUND TIME**

5 business days after proof approval

AVAILABILITY | CA only





FRAME ONLY









## PARTS LIST



(qty 9) MOD-FRM-992x2418



(qty 1) MOD-FRM-310x1984



(qty 1) MOD-FRM-992x1984



(qty 1) MOD-CRVFRM-774x992



(qty 4) MOD-PCWP-B



(qty 1) MOD-DSWL-992x2418



(qty 4) MOD-SN28mm



(qty 16) MOD-90D-CON



(qty 6) MOD-SM90D-CON



(qty 2) MOD-CRV-180DCL



(qty 2) MOD-CRV-180DCR



(qty 8) MOD-180D-CON



(qty ) MOD-CP-3100



(qty 23) MOD-CC



(qty 80) MOD-PC



(qty 2) MOD-CP-774



(qty 4) MOD-SHELF-KIT-INS



(qty 4) MOD-PC-DOOR



(qty 10) MOD-CLA-CON



(qty 4) MOD-PNL









# SET UP INSTRUCTIONS























































### **Graphic Install**



Place graphic over the front of the frame.



Begin inserting SEG beading at each comer.



Insert the silicone beading with the fabric folded over. The silicone beading should not be exposed.



Using your fingers, push both fabric and silicone beading completely into the extrusions channel.



Continue to push in the remaining silicone beading on each side.



Check the perimeter of the frame for any excess beading that hasn't been pushed in. Graphic should be taut.