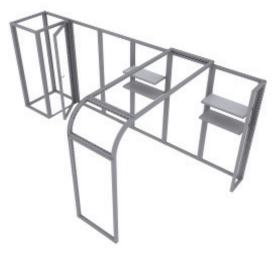

## PARTS LIST

(qty 9) MOD-FRM-992x2418

(qty 1) MOD-FRM-310x1984

(qty 1) MOD-FRM-992x1984

(qty 1) MOD-CRVFRM-774x992

(qty 4) MOD-PCWP-B

(qty 1) MOD-DSWL-992x2418

(qty 4) MOD-SN28mm

(qty 16) MOD-90D-CON

(qty 6) MOD-SM90D-CON

(qty 2) MOD-CRV-180DCL

(qty 2) MOD-CRV-180DCR

(qty 8) MOD-180D-CON

(qty ) MOD-CP-3100

(qty 23) MOD-CC

(qty 80) MOD-PC

(qty 2) MOD-CP-774

(qty 4) MOD-SHELF-KIT-INS

(qty 4) MOD-PC-DOOR

(qty 10) MOD-CLA-CON

(qty 4) MOD-PNL