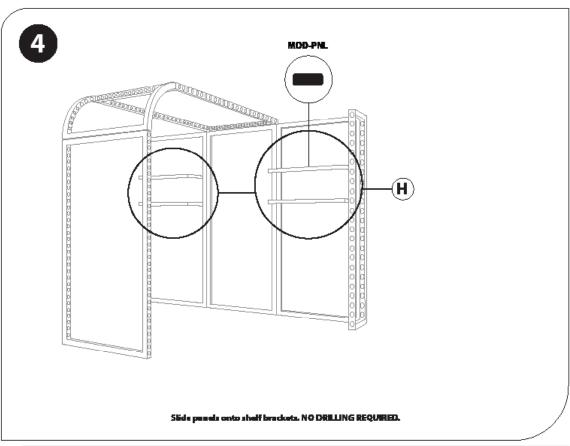

(qty 2) MOD-CP-774

(qty 4) MOD-SHELF-KIT-INS

(qty 4) MOD-PC-DOOR

(qty 10) MOD-CLA-CON

(qty 4) MOD-PNL