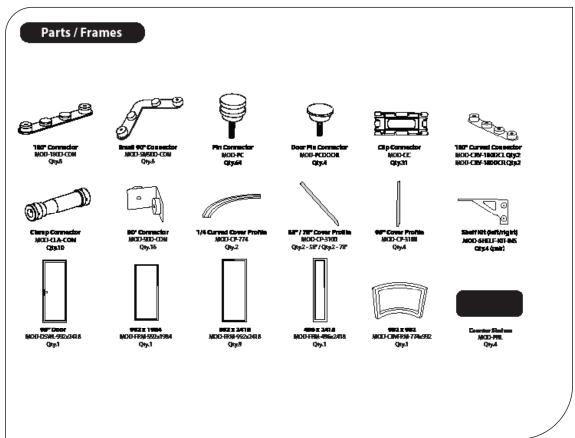

## PARTS LIST

(qty 9) MOD-FRM-992x2418

(qty 1) MOD-FRM-310x1984

(qty 1) MOD-FRM-992x1984

(qty 1) MOD-CRVFRM-774x992

(qty 4) MOD-PCWP-B

(qty 1) MOD-DSWL-992x2418

(qty 4) MOD-SN28mm

(qty 16) MOD-90D-CON

(qty 6) MOD-SM90D-CON

(qty 2) MOD-CRV-180DCL

(qty 2) MOD-CRV-180DCR

(qty 8) MOD-180D-CON

(qty ) MOD-CP-3100

(qty 23) MOD-CC

(qty 80) MOD-PC

(qty 2) MOD-CP-774

(qty 4) MOD-SHELF-KIT-INS

(qty 4) MOD-PC-DOOR

(qty 10) MOD-CLA-CON

(qty 4) MOD-PNL