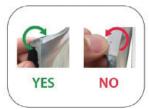

### **Graphic Install**

Place graphic over the front of the frame.

Begin inserting SEG beading at each comer.

Insert the silicone beading with the fabric folded over. The silicone beading should not be exposed.

Using your fingers, push both fabric and silicone beading completely into the extrusions channel.

Continue to push in the remaining silicone beading on each side.

Check the perimeter of the frame for any excess beading that hasn't been pushed in. Graphic should be taut.