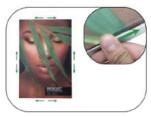

### **Graphic Install**

Place graphic over the front of the frame.

Begin inserting SEG beading at each comer.

Insert the silicone beading with the fabric folded over. The silicone beading should not be exposed.

Using your fingers, push both fabric and silicone beading completely into the extrusions channel.

Continue to push in the remaining silicone beading on each side.

Check the perimeter of the frame for any excess beading that hasn't been pushed in. Graphic should be taut.