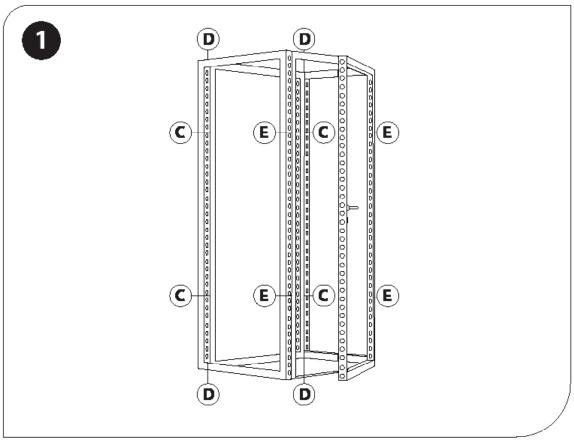

## PARTS LIST

(qty 9) MOD-FRM-992x2418

(qty 1) MOD-FRM-310x1984

(qty 1) MOD-FRM-992x1984

(qty 1) MOD-CRVFRM-774x992

(qty 4) MOD-PCWP-B

(qty 1) MOD-DSWL-992x2418

(qty 4) MOD-SN28mm

(qty 16) MOD-90D-CON

(qty 6) MOD-SM90D-CON

(qty 2) MOD-CRV-180DCL

(qty 2) MOD-CRV-180DCR

(qty 8) MOD-180D-CON

(qty ) MOD-CP-3100

(qty 23) MOD-CC

(qty 80) MOD-PC

(qty 2) MOD-CP-774

(qty 4) MOD-SHELF-KIT-INS

(qty 4) MOD-PC-DOOR

(qty 10) MOD-CLA-CON

(qty 4) MOD-PNL