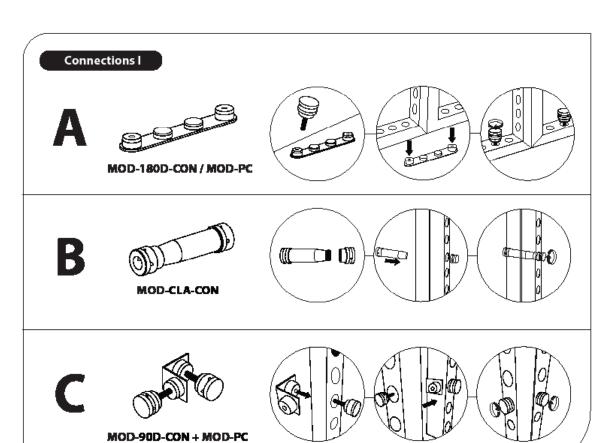

DIMENSIONS (FREIGHT ONLY)

Shipping Weight 1107 lbs (frame & graphics in crate)

Shipping Dimensions 103"L x 44"W x 58"H (in crate)

#### **GRAPHIC TURN AROUND TIME**

5 business days after proof approval

AVAILABILITY | CA only





FRAME ONLY









## PARTS LIST



(qty 9) MOD-FRM-992x2418



(qty 1) MOD-FRM-310x1984



(qty 1) MOD-FRM-992x1984



(qty 1) MOD-CRVFRM-774x992



(qty 4) MOD-PCWP-B



(qty 1) MOD-DSWL-992x2418



(qty 4) MOD-SN28mm



(qty 16) MOD-90D-CON



(qty 6) MOD-SM90D-CON



(qty 2) MOD-CRV-180DCL



(qty 2) MOD-CRV-180DCR



(qty 8) MOD-180D-CON



(qty ) MOD-CP-3100



(qty 23) MOD-CC



(qty 80) MOD-PC



(qty 2) MOD-CP-774



(qty 4) MOD-SHELF-KIT-INS



(qty 4) MOD-PC-DOOR



(qty 10) MOD-CLA-CON



(qty 4) MOD-PNL









# SET UP INSTRUCTIONS























































### **Graphic Install**



Place graphic over the front of the frame.



Begin inserting SEG beading at each comer.



Insert the silicone beading with the fabric folded over. The silicone beading should not be exposed.



Using your fingers, push both fabric and silicone beading completely into the extrusions channel.



Continue to push in the remaining silicone beading on each side.



Check the perimeter of the frame for any excess beading that hasn't been pushed in. Graphic should be taut.