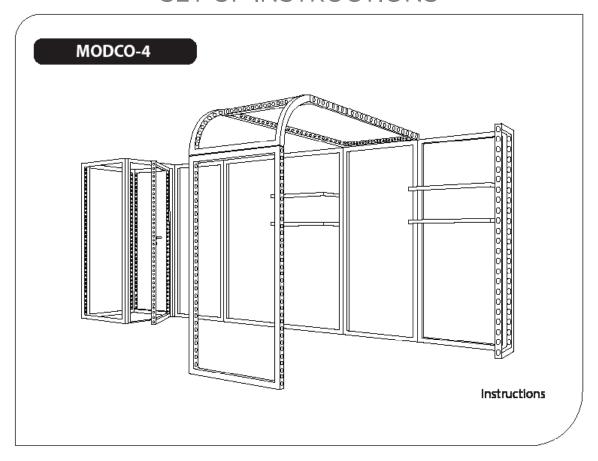

**FRONT** 

**BACK** 

Modco Modular Exhibits Modular 4 is a three-dimensional 20'  $\times$  10' pre-designed exhibit booth. Stylish and lively, Modco Modular Exhibits Modular 4 is built using tool-free perforated modular aluminum frames. Multiple size frames connect using simple toolless pin connectors. Use shelves to showcase your products. Customize double-sided stretch fabric SEG graphics for the entire exhibit. Perforations are completely covered for a flawless finish.

DISPLAY DIMENSIONS 234.375"W x 97.9"H x 117.5"D

| 2101 2111 2111211010110 |       |                     |     |
|-------------------------|-------|---------------------|-----|
| GRAPHIC SIZES           | PANEL | SIZE                | QTY |
|                         | А     | 196.375"W x 96.25"H | 1   |
|                         | В     | 235.375"W x 96.25"H | 1   |
|                         | С     | 35.25"W x 94.375"H  | 1   |
|                         | D     | 20.5"W x 96.25"H    | 2   |
|                         | Е     | 40.125"W x 96.25"H  | 2   |
|                         | F     | 40.125"W x 109.125" | 1   |
|                         | G     | 40.125"W x 109.125" | 1   |
|                         | Н     | 39.125"W x 97.75"   | 2   |
|                         |       | TOTAL PRINTS        | 11  |

# SET UP INSTRUCTIONS