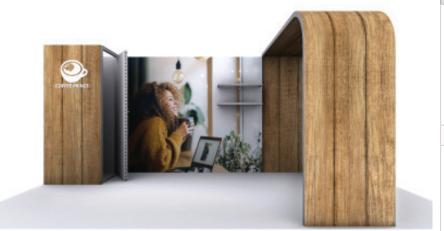

**FRONT** 

**BACK** 

Modco Modular Exhibits Modular 4 is a three-dimensional 20'  $\times$  10' pre-designed exhibit booth. Stylish and lively, Modco Modular Exhibits Modular 4 is built using tool-free perforated modular aluminum frames. Multiple size frames connect using simple toolless pin connectors. Use shelves to showcase your products. Customize double-sided stretch fabric SEG graphics for the entire exhibit. Perforations are completely covered for a flawless finish.

DISPLAY DIMENSIONS 234.375"W x 97.9"H x 117.5"D

| 2101 2111 2111211010110 |       |                     |     |
|-------------------------|-------|---------------------|-----|
| GRAPHIC SIZES           | PANEL | SIZE                | QTY |
|                         | А     | 196.375"W x 96.25"H | 1   |
|                         | В     | 235.375"W x 96.25"H | 1   |
|                         | С     | 35.25"W x 94.375"H  | 1   |
|                         | D     | 20.5"W x 96.25"H    | 2   |
|                         | Е     | 40.125"W x 96.25"H  | 2   |
|                         | F     | 40.125"W x 109.125" | 1   |
|                         | G     | 40.125"W x 109.125" | 1   |
|                         | Н     | 39.125"W x 97.75"   | 2   |
|                         |       | TOTAL PRINTS        | 11  |

#### **GRAPHIC MATERIAL**

Stretch Fabric w/Integrated Block Out

#### **DISPLAY CONSTRUCTION**

Aluminum frame and components