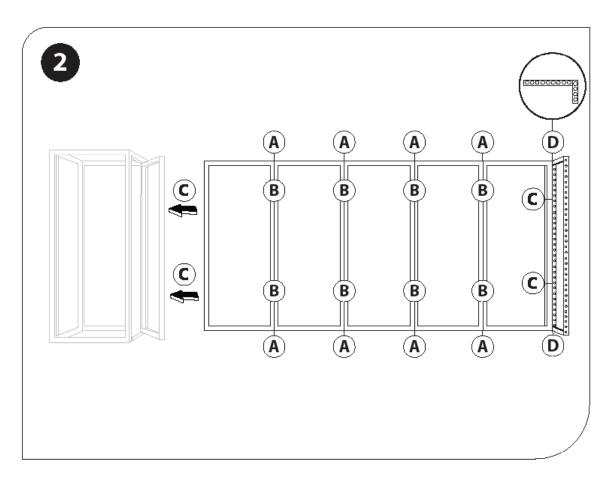

DISPLAY DIMENSIONS 234.375"W x 97.9"H x 117.5"D

| 2101 2111 2111211010110 |       |                     |     |
|-------------------------|-------|---------------------|-----|
| GRAPHIC SIZES           | PANEL | SIZE                | QTY |
|                         | А     | 196.375"W x 96.25"H | 1   |
|                         | В     | 235.375"W x 96.25"H | 1   |
|                         | С     | 35.25"W x 94.375"H  | 1   |
|                         | D     | 20.5"W x 96.25"H    | 2   |
|                         | Е     | 40.125"W x 96.25"H  | 2   |
|                         | F     | 40.125"W x 109.125" | 1   |
|                         | G     | 40.125"W x 109.125" | 1   |
|                         | Н     | 39.125"W x 97.75"   | 2   |
|                         |       | TOTAL PRINTS        | 11  |

## PARTS LIST

(qty 9) MOD-FRM-992x2418

(qty 1) MOD-FRM-310x1984

(qty 1) MOD-FRM-992x1984

(qty 1) MOD-CRVFRM-774x992

(qty 4) MOD-PCWP-B

(qty 1) MOD-DSWL-992x2418

(qty 4) MOD-SN28mm

(qty 16) MOD-90D-CON

(qty 6) MOD-SM90D-CON

(qty 2) MOD-CRV-180DCL

(qty 2) MOD-CRV-180DCR

(qty 8) MOD-180D-CON

(qty ) MOD-CP-3100

(qty 23) MOD-CC

(qty 80) MOD-PC