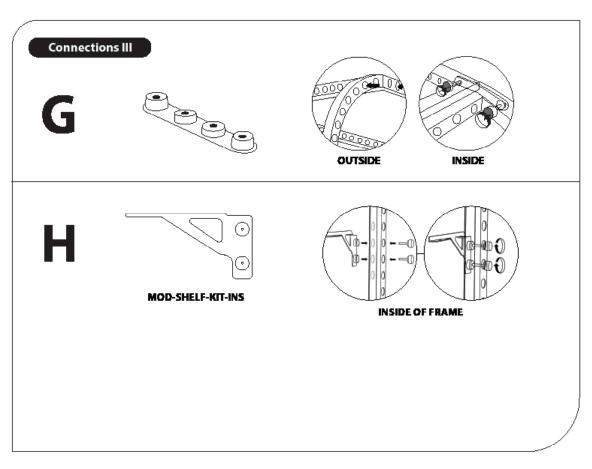

(FREIGHT ONLY)

Shipping Weight 1107 lbs (frame & graphics in crate)

Shipping Dimensions 103"L x 44"W x 58"H (in crate)

#### **GRAPHIC TURN AROUND TIME**

5 business days after proof approval

AVAILABILITY | CA only





FRAME ONLY









## PARTS LIST



(qty 9) MOD-FRM-992x2418



(qty 1) MOD-FRM-310x1984



(qty 1) MOD-FRM-992x1984



(qty 1) MOD-CRVFRM-774x992



(qty 4) MOD-PCWP-B



(qty 1) MOD-DSWL-992x2418



(qty 4) MOD-SN28mm



(qty 16) MOD-90D-CON



(qty 6) MOD-SM90D-CON



(qty 2) MOD-CRV-180DCL



(qty 2) MOD-CRV-180DCR



(qty 8) MOD-180D-CON



(qty ) MOD-CP-3100



(qty 23) MOD-CC



(qty 80) MOD-PC



(qty 2) MOD-CP-774



(qty 4) MOD-SHELF-KIT-INS



(qty 4) MOD-PC-DOOR



(qty 10) MOD-CLA-CON



(qty 4) MOD-PNL









# SET UP INSTRUCTIONS























































### **Graphic Install**



Place graphic over the front of the frame.



Begin inserting SEG beading at each comer.



Insert the silicone beading with the fabric folded over. The silicone beading should not be exposed.



Using your fingers, push both fabric and silicone beading completely into the extrusions channel.



Continue to push in the remaining silicone beading on each side.



Check the perimeter of the frame for any excess beading that hasn't been pushed in. Graphic should be taut.