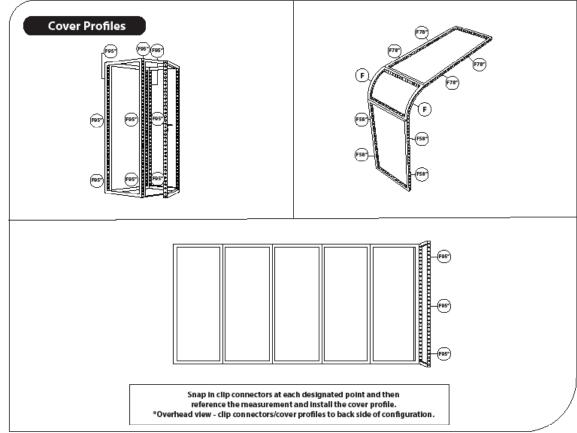

## PARTS LIST

(qty 9) MOD-FRM-992x2418

(qty 1) MOD-FRM-310x1984

(qty 1) MOD-FRM-992x1984

(qty 1) MOD-CRVFRM-774x992

(qty 4) MOD-PCWP-B

(qty 1) MOD-DSWL-992x2418

(qty 4) MOD-SN28mm

(qty 16) MOD-90D-CON

(qty 6) MOD-SM90D-CON

(qty 2) MOD-CRV-180DCL

(qty 2) MOD-CRV-180DCR

(qty 8) MOD-180D-CON

(qty ) MOD-CP-3100

(qty 23) MOD-CC

(qty 80) MOD-PC

(qty 2) MOD-CP-774

(qty 4) MOD-SHELF-KIT-INS

(qty 4) MOD-PC-DOOR

(qty 10) MOD-CLA-CON

(qty 4) MOD-PNL