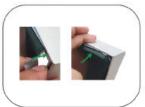

### **Graphic Install**

Place graphic over the front of the frame.

Begin inserting SEG beading at each comer.

Insert the silicone beading with the fabric folded over. The silicone beading should not be exposed.

Using your fingers, push both fabric and silicone beading completely into the extrusions channel.

Continue to push in the remaining silicone beading on each side.

Check the perimeter of the frame for any excess beading that hasn't been pushed in. Graphic should be taut.