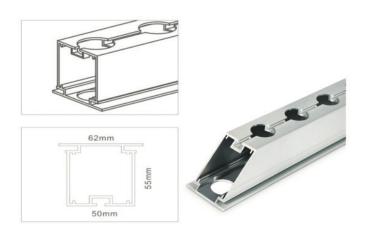

#### **GRAPHIC FINISHING**

Silicone beading is sewn around the perimeter of the fabric graphic. Silicone beading is hidden from view once installed.

### **Graphic Install**

Place graphic over the front of the frame.

Begin inserting SEG beading at each comer.

Insert the silicone beading with the fabric folded over. The silicone beading should not be exposed.

Using your fingers, push both fabric and silicone beading completely into the extrusions channel.

Continue to push in the remaining silicone beading on each side.

Check the perimeter of the frame for any excess beading that hasn't been pushed in. Graphic should be taut.