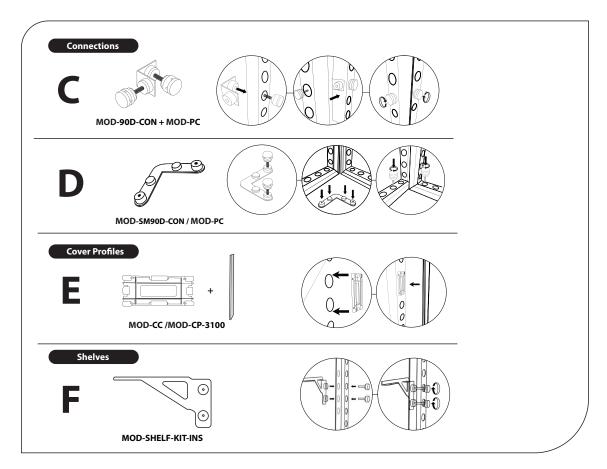

# PARTS LIST

(qty 3) MOD-FRM-992x2418

(qty 2) MOD-FRM-310x1984

(qty 4) MOD-SM90D-CON