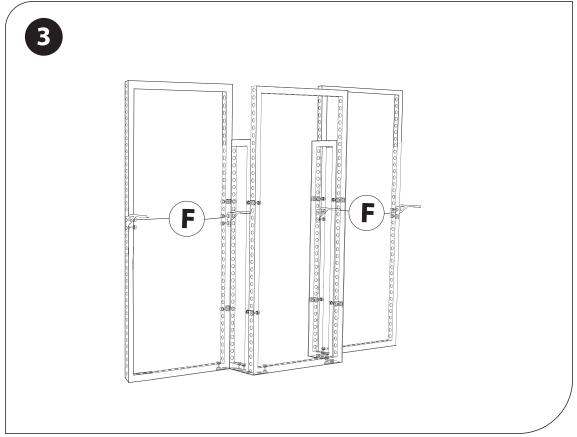

# PARTS LIST

(qty 3) MOD-FRM-992x2418

(qty 2) MOD-FRM-310x1984

(qty 4) MOD-SM90D-CON