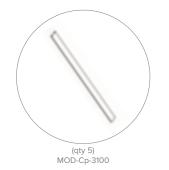

## SET UP INSTRUCTIONS

17" Cover Profile

MOD-CP-3100

Qty.2

78" Cover Profile

MOD-CP-3100

Qty.2

95" Cover Profile

MOD-CP-3100

Qty.4

Using your fingers, push both fabric and silicone beading completely into the extrusions channel.

Continue to push in the remaining silicone beading on each side.

Check the perimeter of the frame for any excess beading that hasn't been pushed in. Graphic should be taut.