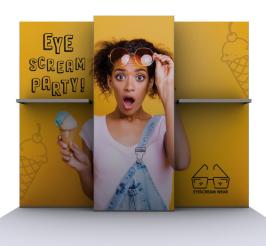

### PRODUCT DESCRIPTION

Modco Modular Exhibits Modco 3 - 10x10 is a three-dimensional 10' x 10' pre-designed exhibit booth. Stylish and lively, Modco Modular Exhibits Modular 5 is built using tool-free perforated modular aluminum frames. Multiple size frames connect using simple toolless pin connectors. Use shelves to showcase your products. Customize double-sided stretch fabric SEG graphics for the entire exhibit. Perforations are completely covered for a flawless finish.

| DISPLAY DIMENSIONS | 117.375"W x 96.25"H x 17"D  |
|--------------------|-----------------------------|
| DISFLAT DIMENSIONS | 117.575 W X 50.25 11 X 17 D |

| GRAPHIC SIZES | PANEL | SIZE                 | QTY |
|---------------|-------|----------------------|-----|
|               | А     | 13.125" W x 79.125"H | 4   |
|               | В     | 40.125" W x 96.25"H  | 6   |
|               |       | TOTAL PRINTS         | 10  |