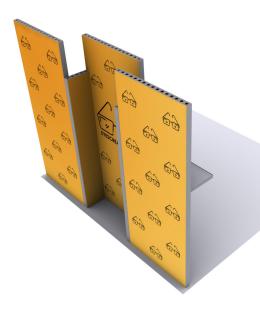

#### **DISPLAY CONSTRUCTION**

Aluminum frame and components

| SHIPPING WEIGHTS & DIMENSIONS (FREIGHT ONLY) |                                     |  |
|----------------------------------------------|-------------------------------------|--|
| Shipping Weight                              | 875 lbs (frame & graphics in crate) |  |
| Shipping Dimensions                          | 103"L x 44"W x 58"H (in crate)      |  |
| GRAPHIC TURN AROUND TIME                     |                                     |  |
| 5 business days after proof approval         |                                     |  |
| AVAILABILI                                   | ITY CA only                         |  |
|                                              |                                     |  |

FRAME ONLY

# PARTS LIST

(qty 3) MOD-FRM-992x2418

(qty 2) MOD-FRM-310x1984

(qty 4) MOD-SM90D-CON