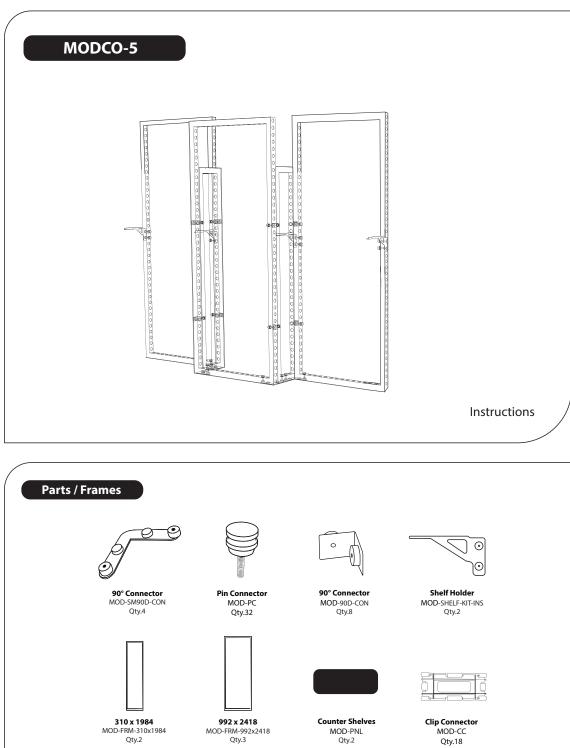

# PARTS LIST

(qty 3) MOD-FRM-992x2418

(qty 2) MOD-FRM-310x1984

(qty 4) MOD-SM90D-CON