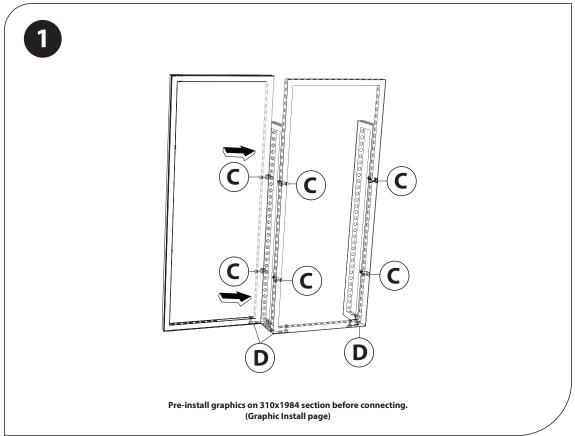

# PARTS LIST

(qty 3) MOD-FRM-992x2418

(qty 2) MOD-FRM-310x1984

(qty 4) MOD-SM90D-CON