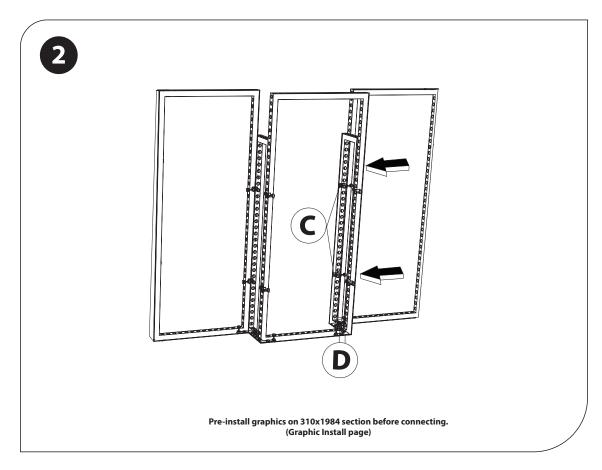

# PARTS LIST

(qty 3) MOD-FRM-992x2418

(qty 2) MOD-FRM-310x1984

(qty 4) MOD-SM90D-CON