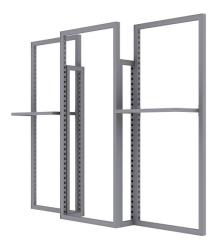

### PRODUCT DESCRIPTION

Modco Modular Exhibits Modco 3 - 10x10 is a three-dimensional 10' x 10' pre-designed exhibit booth. Stylish and lively, Modco Modular Exhibits Modular 5 is built using tool-free perforated modular aluminum frames. Multiple size frames connect using simple toolless pin connectors. Use shelves to showcase your products. Customize double-sided stretch fabric SEG graphics for the entire exhibit. Perforations are completely covered for a flawless finish.

| DISPLAY DIMENSIONS | 117.375"W x 96.25"H x 17"D  |
|--------------------|-----------------------------|
| DISFLAT DIMENSIONS | 117.575 W X 50.25 11 X 17 D |

| GRAPHIC SIZES | PANEL | SIZE                 | QTY |
|---------------|-------|----------------------|-----|
|               | А     | 13.125" W x 79.125"H | 4   |
|               | В     | 40.125" W x 96.25"H  | 6   |
|               |       | TOTAL PRINTS         | 10  |

#### **DISPLAY CONSTRUCTION**

Aluminum frame and components

| SHIPPING WEIGHTS & DIMENSIONS (FREIGHT ONLY) |                                     |  |
|----------------------------------------------|-------------------------------------|--|
| Shipping Weight                              | 875 lbs (frame & graphics in crate) |  |
| Shipping Dimensions                          | 103"L x 44"W x 58"H (in crate)      |  |
| GRAPHIC TURN AROUND TIME                     |                                     |  |
| 5 business days after proof approval         |                                     |  |
| AVAILABILI                                   | ITY CA only                         |  |
|                                              |                                     |  |

# PARTS LIST

(qty 3) MOD-FRM-992x2418

(qty 2) MOD-FRM-310x1984

(qty 4) MOD-SM90D-CON