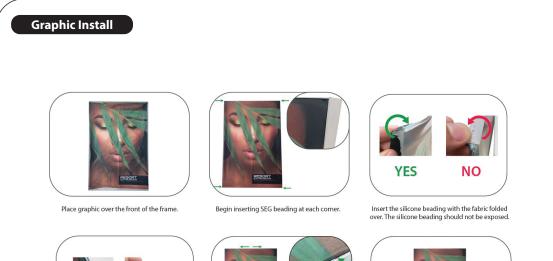

#### **GRAPHIC FINISHING**

Silicone beading is sewn around the perimeter of the fabric graphic. Silicone beading is hidden from view once installed.