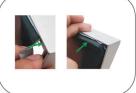

MOD-CP-3100

Qty.4

Using your fingers, push both fabric and silicone beading completely into the extrusions channel.

Continue to push in the remaining silicone beading on each side.

Check the perimeter of the frame for any excess beading that hasn't been pushed in. Graphic should be taut.