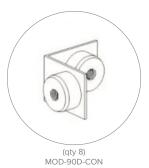

# PARTS LIST

(qty 3) MOD-FRM-992x2418

(qty 2) MOD-FRM-310x1984

(qty 4) MOD-SM90D-CON