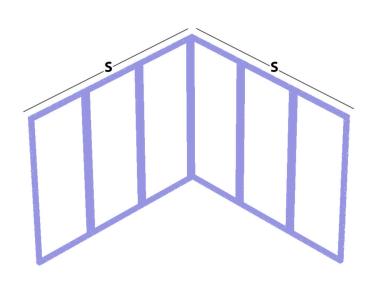

Modco Modular Display 13 is a three-dimensional 10'  $\times$  10' predesigned exhibit booth. Stylish and lively, incorporates a 10' wide backwall with a 10' wide return. This booth is made up of tool-free perforated modular aluminum frames and assembled with toolless pin connectors. Perforations are completely covered for a flawless finish.

| DISPLAY DIMENSIONS | 117"W x 95.25"H x 119.5"D |                     |     |
|--------------------|---------------------------|---------------------|-----|
| GRAPHIC SIZES      | PANEL                     | SIZE                | QTY |
|                    | S                         | 118.375"W x 96.25"H | 4   |
|                    |                           | TOTAL PRINTS        | 4   |