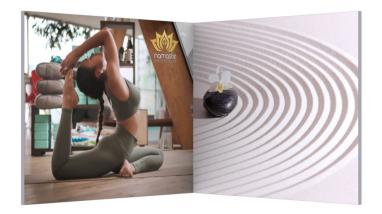

Modco Modular Display 13 is a three-dimensional 10'  $\times$  10' predesigned exhibit booth. Stylish and lively, incorporates a 10' wide backwall with a 10' wide return. This booth is made up of tool-free perforated modular aluminum frames and assembled with toolless pin connectors. Perforations are completely covered for a flawless finish.

## GRAPHIC MATERIAL

Stretch Fabric w/ Integrated Block Out

# **GRAPHIC FINISHING**

Silicone beading is sewn around the perimeter of the fabric graphic. Silicone beading is hidden from view once installed.