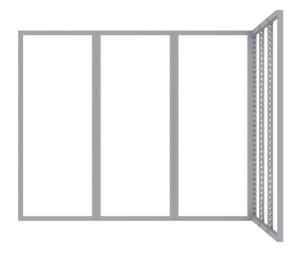

Modco Modular Display 13 is a three-dimensional 10'  $\times$  10' predesigned exhibit booth. Stylish and lively, incorporates a 10' wide backwall with a 10' wide return. This booth is made up of tool-free perforated modular aluminum frames and assembled with toolless pin connectors. Perforations are completely covered for a flawless finish.

## **DISPLAY CONSTRUCTION**

Aluminum frame and components