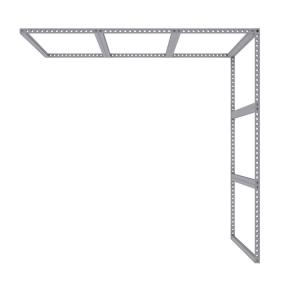

Modco Modular Display 13 is a three-dimensional 10'  $\times$  10' predesigned exhibit booth. Stylish and lively, incorporates a 10' wide backwall with a 10' wide return. This booth is made up of tool-free perforated modular aluminum frames and assembled with toolless pin connectors. Perforations are completely covered for a flawless finish.

## **DISPLAY CONSTRUCTION**

Aluminum frame and components

# **GRAPHIC TURN AROUND TIME**

5 business days after proof approval

AVAILABILITY | CA only

| QTY | PART NO.         | DESCRIPTION                                            |
|-----|------------------|--------------------------------------------------------|
| 6   | MOD-FRM-992x2418 | Straight Frame, Corner Screw Connect 992mm x 2418mm    |
| 24  | MOD-PC           | Pin Connector                                          |
| 2   | MOD-90D-CON      | 90°Connector                                           |
| 2   | MOD-SM90D-CON    | 90°Connector                                           |
| 8   | MOD-CLA-CON      | Clamp Connector                                        |
| 8   | MOD-180D-CON     | 180 Degree Connector                                   |
| 3   | MOD-CP-992x2418  | Cover Profile for Frame 992x2418. Flat Model. Anodized |
| 9   | MOD-CC           | Clip Connector Cover Connects Cover Profile            |
| 24  | MOD-FP           | Modco Frame Protector                                  |