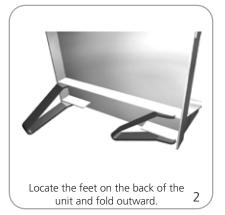

# Set-up

Rotate the locking arm so that it clears the structure.

5

Pull the unit up until the locking arm fits over the pin on the side of the unit. 6

The system is now ready to be used. 7