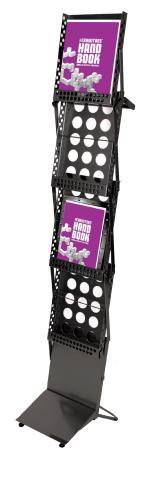

# Illusion

Black: IL-1-B Silver: IL-1-S

Illusion is a fast folding cantilever rack with 4 front facing pockets. Pre-load literature and collapse for easy transport. Available in textured black and silver. Carry bag included.

### features and benefits:

- Available in textured black or silver
- Four literature pockets
- Collapses down to a fraction of its size
- Carry bag included
- Five year hardware warranty against manufacturer defects

#### Hardware

Assembled unit: 10"w x 61"h x 14"d 254mm(w) x 1549mm(h) x 356mm(d)

Base dimensions: 14"w x 5"h x 20"d 356mm(w) x 127mm(h) x 508mm(d)

Pocket Size: 9.5"w x 12"h x 1"d 241mm(w) x 305mm(h) x 25mm(d)