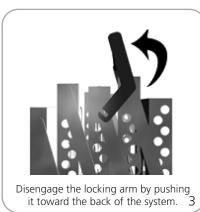

# Set-up

Rotate the locking arm so that it clears the structure.

5

Pull the unit up until the locking arm fits over the pin on the side of the unit. 6

The system is now ready to be used. 7