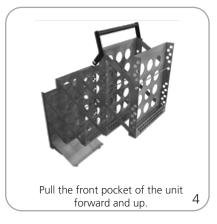

# Illusion

Black: IL-1-B Silver: IL-1-S

Illusion is a fast folding cantilever rack with 4 front facing pockets. Pre-load literature and collapse for easy transport. Available in textured black and silver. Carry bag included.

### features and benefits:

- Available in textured black or silver
- Four literature pockets
- Collapses down to a fraction of its size
- Carry bag included
- Five year hardware warranty against manufacturer defects