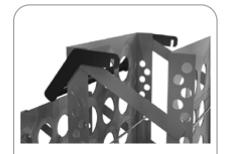

# Set-up

Rotate the locking arm so that it clears the structure.

5

Pull the unit up until the locking arm fits over the pin on the side of the unit. 6

The system is now ready to be used. 7