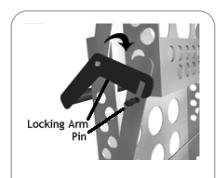

# Set-up

Rotate the locking arm so that it clears the structure.

5

Pull the unit up until the locking arm fits over the pin on the side of the unit. 6

The system is now ready to be used. 7