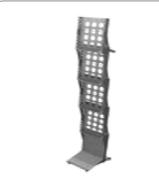

#### Hardware

Assembled unit: 10"w x 61"h x 14"d 254mm(w) x 1549mm(h) x 356mm(d)

Base dimensions: 14"w x 5"h x 20"d 356mm(w) x 127mm(h) x 508mm(d)

Pocket Size: 9.5"w x 12"h x 1"d 241mm(w) x 305mm(h) x 25mm(d)