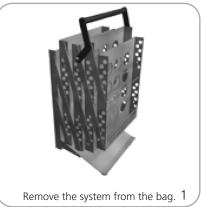

# Set-up

Rotate the locking arm so that it clears the structure.

5

Pull the unit up until the locking arm fits over the pin on the side of the unit. 6

The system is now ready to be used. 7