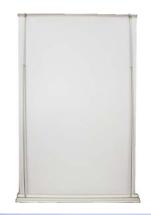

## **Product Features**

Durable and uniquely designed, this aluminum stand is the perfect combination of versatility, appeal, and affordability.

| Display Dimension | 60"W x 69" to 92"H |
|-------------------|--------------------|
| Graphic Size      | 60"W x 69"to 92"H  |

## **Graphic Finishing**

Banner attaches to the top and bottom of stand by Hook & Loop (Velcro) bar. 6" bleed on bottom