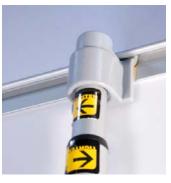

#### Construction

Aluminum base w/plastic end caps

Aluminum pole w/plastic hook connector

Plastic top w/ Hook & Loop (Velcro) bar.

## **Package Includes**

Silverstep travel bag (64" x 12" x 4")

Retractable base w/end caps

Telescopic pole

Top bar w/end caps or Hook & Loop (Velcro) bar.