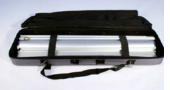

## **Package Includes**

Silverstep travel bag (64" x 12" x 4")

Retractable base w/end caps

Telescopic pole

Top bar w/end caps or Hook & Loop (Velcro) bar.