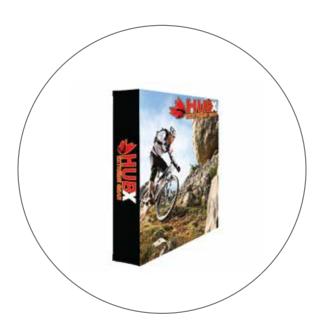

#### PRODUCT DESCRIPTION

The RPL Fabric Pop Up is the perfect display on the go and is ready in minutes. The lightweight aluminum alloy frame locks in place using plastic hooks. Attach the graphic to the frame with hook and loop fasteners. Interchangeable graphics make it a versatile choice. Easily collapse the frame with front graphic attached and stow in your carry bag.

| DISPLAY DIMENSIONS | 60"W x 60"H x 12"D |
|--------------------|--------------------|
| GRAPHIC SIZE       | 83.54"W x 59.92"H  |

#### **GRAPHIC MATERIAL**

Stretch Fabric