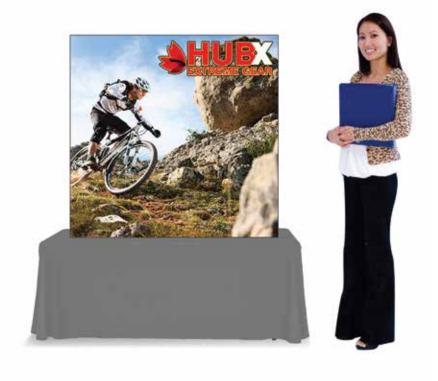

#### PRODUCT DESCRIPTION

The RPL Fabric Pop Up is the perfect display on the go and is ready in minutes. The lightweight aluminum alloy frame locks in place using plastic hooks. Attach the graphic to the frame with hook and loop fasteners. Interchangeable graphics make it a versatile choice. Easily collapse the frame with front graphic attached and stow in your carry bag.

| DISPLAY DIMENSIONS | 60"W x 60"H x 12"D |
|--------------------|--------------------|
| GRAPHIC SIZE       | 83.54"W x 59.92"H  |