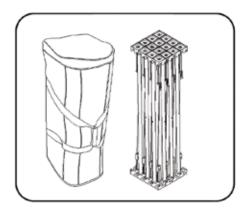

#### PRODUCT DESCRIPTION

The RPL Fabric Pop Up is the perfect display on the go and is ready in minutes. The lightweight aluminum alloy frame locks in place using plastic hooks. Attach the graphic to the frame with hook and loop fasteners. Interchangeable graphics make it a versatile choice. Easily collapse the frame with front graphic attached and stow in your carry bag.

# PARTS LIST

(Qty 1) 5' RPL Frame (with pre-installed graphic)

(Qty 1) 5' RPL Bag

### Frame Assembly

1. Remove frame from bag.

2. Expand frame by pulling outward.

3. Make sure velcro strips are facing up.

4. Push together all locks on frame to connect.