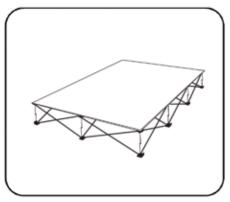

#### PRODUCT DESCRIPTION

The RPL Fabric Pop Up is the perfect display on the go and is ready in minutes. The lightweight aluminum alloy frame locks in place using plastic hooks. Attach the graphic to the frame with hook and loop fasteners. Interchangeable graphics make it a versatile choice. Easily collapse the frame with front graphic attached and stow in your carry bag.

### **DISPLAY CONSTRUCTION**

Aluminum frame, 2" Velcro (hook) strips, and plastic hooks.