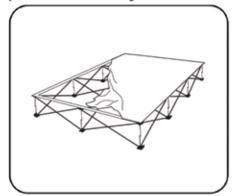

### Frame Assembly

1. Remove frame from bag.

2. Expand frame by pulling outward.

3. Make sure velcro strips are facing up.

4. Push together all locks on frame to connect.

## **Graphic Installation**

Starting at one corner, attach velcro on the graphic to velcro on the frame.

Attach the rest of the graphic by working your way around the frame. Make sure graphic is pulled taut while attaching the velcro.