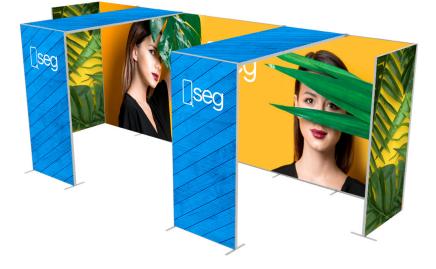

### **PRODUCT DESCRIPTION**

QSEG Modular Frames are a versatile system that is perfect for use as single free standing frames, partitions, as well as trade show applications. Tool free frame assembly and connection, paired with custom dye sub printed fabric graphics with SEG finishing make for quick and easy booth setup and breakdown. Each frame includes their own padded travel bag with foam inserts to keep each part in place during storage and transport. Choose from our wide range of pre designed configurations or contact us for a custom quote.

# PARTS LIST

QSEG TRADESHOW H <u>QSEG MODULAR SEG DISPLAY</u> PRODUCT CODE: QSEG-TRADESHOW-H