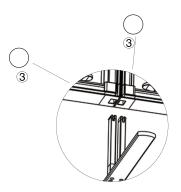

**GRAPHIC TURN AROUND TIME** 

2 business days after proof approval (up to 2 sets) AVAILABILITY | CA, PA, PFC

DUAL FOOT CONNECTION

SINGLE FOOT