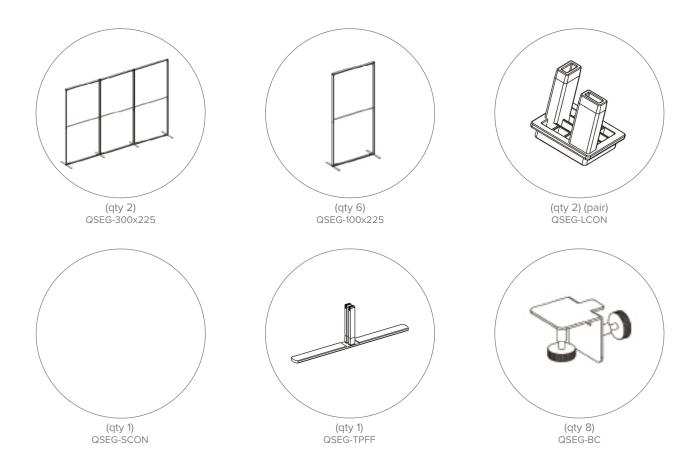

# PARTS LIST

QSEG TRADESHOW H <u>QSEG MODULAR SEG DISPLAY</u> PRODUCT CODE: QSEG-TRADESHOW-H