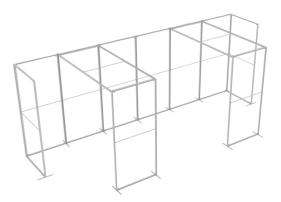

# PARTS LIST

QSEG TRADESHOW H <u>QSEG MODULAR SEG DISPLAY</u> PRODUCT CODE: QSEG-TRADESHOW-H

## SET UP INSTRUCTIONS SINGLE FRAME ASSEMBLY

QSEG MODULAR SEG DISPLAY PRODUCT CODE: QSEG-TRADESHOW-H

**QSEG TRADESHOW H** 

SET UP INSTRUCTIONS 3 FRAME CONNECTION (QSEG 9.8 X 7.4FT)

QSEG MODULAR SEG DISPLAY PRODUCT CODE: QSEG-TRADESHOW-H

QSEG TRADESHOW H

## SET UP INSTRUCTIONS TRADESHOW BOOTH ASSEMBLY