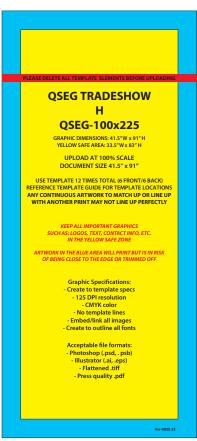

## TEMPLATES

#### QSEG -100 x 225 - # 1,2,7,8,9,10,11,12,13,14,15,16 QSEG -300 x 225 - # 3,4,5,6

NUMBERS ON THE IMAGE ABOVE INDICATE THE TEMPLATE LOCATION # ON FRAME PLEASE ADD TEMPLATE LOCATION # TO END OF FILENAME. EX: "QSEG-TRADESHOW-H-1"