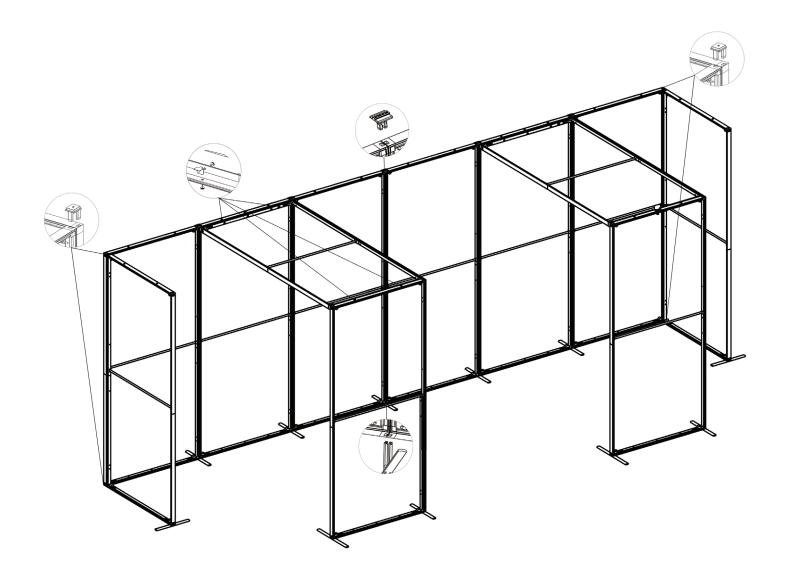

## TEMPLATES

#### QSEG -100 x 225 - # 1,2,7,8,9,10,11,12,13,14,15,16 QSEG -300 x 225 - # 3,4,5,6

NUMBERS ON THE IMAGE ABOVE INDICATE THE TEMPLATE LOCATION # ON FRAME PLEASE ADD TEMPLATE LOCATION # TO END OF FILENAME. EX: "QSEG-TRADESHOW-H-1"