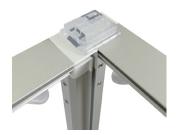

|
|                               |
|                               |

Silicone beading sewn onto edge of graphic

### DISPLAY CONSTRUCTION

Aluminum extrusion frame with plastic components

### SHIPPING WEIGHTS & DIMENSIONS

|                                | 47.25"W x 4"H x 10.25"D (6 boxes)                                  |
|--------------------------------|--------------------------------------------------------------------|
| Shipping Dimensions (each box) | 47.25" W x 10.25" H x 10.25" D (2 boxes)                           |
| 11 0 0                         | 34 lbs (SEGO-300x225) (2 boxes)<br>14 lbs (SEGO-100x225) (6 boxes) |

**GRAPHIC TURN AROUND TIME** 

2 business days after proof approval (up to 2 sets) AVAILABILITY | CA, PA, PFC





DUAL FOOT CONNECTION

SINGLE FOOT







### 90° CORNER CONNECTION

STRAIGHT CONNECTION



# PARTS LIST



QSEG TRADESHOW H <u>QSEG MODULAR SEG DISPLAY</u> PRODUCT CODE: QSEG-TRADESHOW-H



## SET UP INSTRUCTIONS SINGLE FRAME ASSEMBLY

QSEG MODULAR SEG DISPLAY PRODUCT CODE: QSEG-TRADESHOW-H

**QSEG TRADESHOW H** 



SET UP INSTRUCTIONS 3 FRAME CONNECTION (QSEG 9.8 X 7.4FT)









QSEG MODULAR SEG DISPLAY PRODUCT CODE: QSEG-TRADESHOW-H

QSEG TRADESHOW H



## SET UP INSTRUCTIONS TRADESHOW BOOTH ASSEMBLY





## TEMPLATES





#### QSEG -100 x 225 - # 1,2,7,8,9,10,11,12,13,14,15,16 QSEG -300 x 225 - # 3,4,5,6

NUMBERS ON THE IMAGE ABOVE INDICATE THE TEMPLATE LOCATION # ON FRAME PLEASE ADD TEMPLATE LOCATION # TO END OF FILENAME. EX: "QSEG-TRADESHOW-H-1"