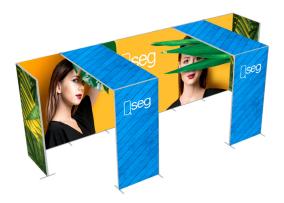

### **PRODUCT DESCRIPTION**

QSEG Modular Frames are a versatile system that is perfect for use as single free standing frames, partitions, as well as trade show applications. Tool free frame assembly and connection, paired with custom dye sub printed fabric graphics with SEG finishing make for quick and easy booth setup and breakdown. Each frame includes their own padded travel bag with foam inserts to keep each part in place during storage and transport. Choose from our wide range of pre designed configurations or contact us for a custom quote.

# PARTS LIST

QSEG TRADESHOW H <u>QSEG MODULAR SEG DISPLAY</u> PRODUCT CODE: QSEG-TRADESHOW-H