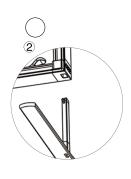

----------------------|--------------------------------------------------------------------|
| Shipping Dimensions (each box) | 47.25" W x 10.25" H x 10.25" D (2 boxes)                           |
| 11 0 0                         | 34 lbs (SEGO-300x225) (2 boxes)<br>14 lbs (SEGO-100x225) (6 boxes) |

**GRAPHIC TURN AROUND TIME** 

2 business days after proof approval (up to 2 sets) AVAILABILITY | CA, PA, PFC





DUAL FOOT CONNECTION

SINGLE FOOT







### 90° CORNER CONNECTION

STRAIGHT CONNECTION



# PARTS LIST



QSEG TRADESHOW H <u>QSEG MODULAR SEG DISPLAY</u> PRODUCT CODE: QSEG-TRADESHOW-H



## SET UP INSTRUCTIONS SINGLE FRAME ASSEMBLY

QSEG MODULAR SEG DISPLAY PRODUCT CODE: QSEG-TRADESHOW-H

**QSEG TRADESHOW H** 



SET UP INSTRUCTIONS 3 FRAME CONNECTION (QSEG 9.8 X 7.4FT)









QSEG MODULAR SEG DISPLAY PRODUCT CODE: QSEG-TRADESHOW-H

QSEG TRADESHOW H



## SET UP INSTRUCTIONS TRADESHOW BOOTH ASSEMBLY





## TEMPLATES





#### QSEG -100 x 225 - # 1,2,7,8,9,10,11,12,13,14,15,16 QSEG -300 x 225 - # 3,4,5,6

NUMBERS ON THE IMAGE ABOVE INDICATE THE TEMPLATE LOCATION # ON FRAME PLEASE ADD TEMPLATE LOCATION # TO END OF FILENAME. EX: "QSEG-TRADESHOW-H-1"