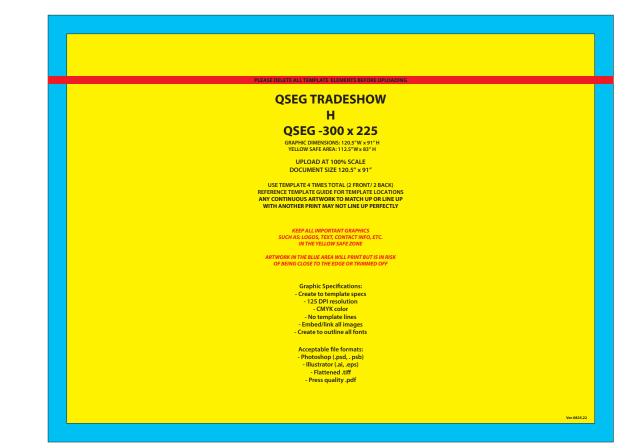

## TEMPLATES

#### QSEG -100 x 225 - # 1,2,7,8,9,10,11,12,13,14,15,16 QSEG -300 x 225 - # 3,4,5,6

NUMBERS ON THE IMAGE ABOVE INDICATE THE TEMPLATE LOCATION # ON FRAME PLEASE ADD TEMPLATE LOCATION # TO END OF FILENAME. EX: "QSEG-TRADESHOW-H-1"