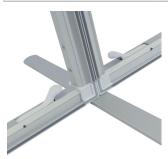

### 90° CORNER CONNECTION

STRAIGHT CONNECTION

### DISPLAY CONSTRUCTION

Aluminum extrusion frame with plastic components