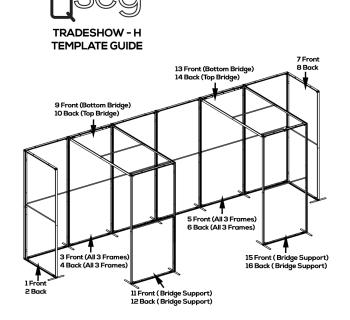

## TEMPLATES

#### QSEG -100 x 225 - # 1,2,7,8,9,10,11,12,13,14,15,16 QSEG -300 x 225 - # 3,4,5,6

NUMBERS ON THE IMAGE ABOVE INDICATE THE TEMPLATE LOCATION # ON FRAME PLEASE ADD TEMPLATE LOCATION # TO END OF FILENAME. EX: "QSEG-TRADESHOW-H-1"