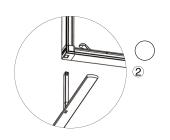

--------------------------|--------------------------------------------------------------------|
| Shipping Dimensions (each box) | 47.25" W x 10.25" H x 10.25" D (2 boxes)                           |
| 11 0 0                         | 34 lbs (SEGO-300x225) (2 boxes)<br>14 lbs (SEGO-100x225) (6 boxes) |

**GRAPHIC TURN AROUND TIME** 

2 business days after proof approval (up to 2 sets) AVAILABILITY | CA, PA, PFC





DUAL FOOT CONNECTION

SINGLE FOOT







### 90° CORNER CONNECTION

STRAIGHT CONNECTION



# PARTS LIST



QSEG TRADESHOW H <u>QSEG MODULAR SEG DISPLAY</u> PRODUCT CODE: QSEG-TRADESHOW-H



## SET UP INSTRUCTIONS SINGLE FRAME ASSEMBLY

QSEG MODULAR SEG DISPLAY PRODUCT CODE: QSEG-TRADESHOW-H

**QSEG TRADESHOW H** 



SET UP INSTRUCTIONS 3 FRAME CONNECTION (QSEG 9.8 X 7.4FT)









QSEG MODULAR SEG DISPLAY PRODUCT CODE: QSEG-TRADESHOW-H

QSEG TRADESHOW H



## SET UP INSTRUCTIONS TRADESHOW BOOTH ASSEMBLY





## TEMPLATES





#### QSEG -100 x 225 - # 1,2,7,8,9,10,11,12,13,14,15,16 QSEG -300 x 225 - # 3,4,5,6

NUMBERS ON THE IMAGE ABOVE INDICATE THE TEMPLATE LOCATION # ON FRAME PLEASE ADD TEMPLATE LOCATION # TO END OF FILENAME. EX: "QSEG-TRADESHOW-H-1"