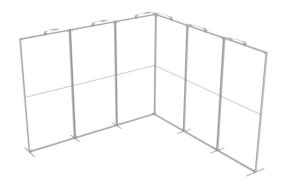

# QSEG TRADESHOW C

QSEG MODULAR SEG DISPLAY
PRODUCT CODE: QSEG-TRADESHOW-C

# **SET UP INSTRUCTIONS**

3 FRAME CONNECTION (QSEG 9.8 X 7.4FT)

# SET UP INSTRUCTIONS TRADESHOW BOOTH ASSEMBLY