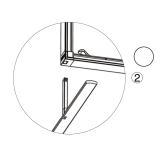

# **TEMPLATES**

NUMBERS ON THE IMAGE ABOVE INDICATE THE TEMPLATE LOCATION # ON FRAME PLEASE ADD TEMPLATE LOCATION # TO END OF FILENAME. EX: "QSEG-TRADESHOW-C-1"