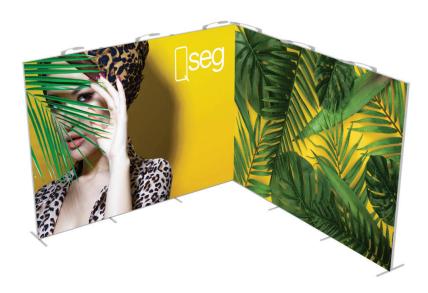

## **QSEG TRADESHOW C**

PRODUCT CODE: QSEG-TRADESHOW-C

## PRODUCT DESCRIPTION

QSEG Modular Frames are a versatile system that is perfect for use as single free standing frames, partitions, as well as trade show applications. Tool free frame assembly and connection, paired with custom dye sub printed fabric graphics with SEG finishing make for quick and easy booth setup and breakdown. Each frame includes their own padded travel bag with foam inserts to keep each part in place during storage and transport. Choose from our wide range of pre designed configurations or contact us for a custom quote.

GRAPHIC SIZE | 121.5"W x 91"H (SEGO-300x225)