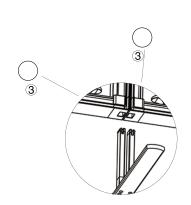

ding sewn onto edge of graphic

### **DISPLAY CONSTRUCTION**

Aluminum extrusion frame with plastic components

### SHIPPING WEIGHTS & DIMENSIONS

| Shipping Weight | 34 lbs (SEGO-300x225) (2 boxes) |
|-----------------|---------------------------------|
| (each box)      |                                 |

Shipping Dimensions (each box) 47.25" W x 10.25" H x 10.25" D (2 boxes)

### **GRAPHIC TURN AROUND TIME**

2 business days after proof approval (up to 2 sets)

#### CA, PA, PFC AVAILABILITY









SINGLE FOOT



90° CORNER CONNECTION



STRAIGHT CONNECTION







# PARTS LIST









# QSEG TRADESHOW C

QSEG MODULAR SEG DISPLAY
PRODUCT CODE: QSEG-TRADESHOW-C



# SET UP INSTRUCTIONS SINGLE FRAME ASSEMBLY









# **SET UP INSTRUCTIONS**

3 FRAME CONNECTION (QSEG 9.8 X 7.4FT)











# SET UP INSTRUCTIONS TRADESHOW BOOTH ASSEMBLY









# **TEMPLATES**





NUMBERS ON THE IMAGE ABOVE INDICATE THE TEMPLATE LOCATION # ON FRAME PLEASE ADD TEMPLATE LOCATION # TO END OF FILENAME. EX: "QSEG-TRADESHOW-C-1"