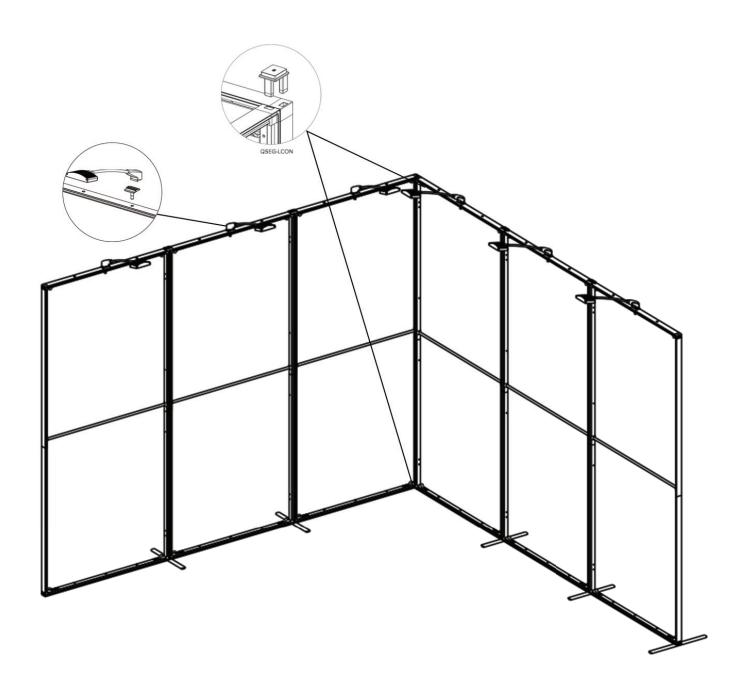

# SET UP INSTRUCTIONS TRADESHOW BOOTH ASSEMBLY

# **TEMPLATES**

NUMBERS ON THE IMAGE ABOVE INDICATE THE TEMPLATE LOCATION # ON FRAME PLEASE ADD TEMPLATE LOCATION # TO END OF FILENAME. EX: "QSEG-TRADESHOW-C-1"