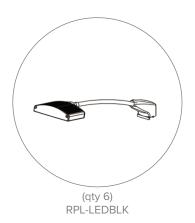

uration are required to meet the show requirements please contact us\*

GRAPHIC SIZE | 121.5"W x 91"H (SEGO-300x225)

### **GRAPHIC MATERIAL**

Dye Sub Stretch Fabric

## **GRAPHIC FINISHING**

Silicone beading sewn onto edge of graphic

### **DISPLAY CONSTRUCTION**

Aluminum extrusion frame with plastic components

### SHIPPING WEIGHTS & DIMENSIONS

| Shipping Weight | 34 lbs (SEGO-300x225) (2 boxes) |
|-----------------|---------------------------------|
| (each box)      |                                 |

Shipping Dimensions (each box) 47.25" W x 10.25" H x 10.25" D (2 boxes)

### **GRAPHIC TURN AROUND TIME**

2 business days after proof approval (up to 2 sets)

#### CA, PA, PFC AVAILABILITY









SINGLE FOOT



90° CORNER CONNECTION



STRAIGHT CONNECTION







# PARTS LIST









# QSEG TRADESHOW C

QSEG MODULAR SEG DISPLAY
PRODUCT CODE: QSEG-TRADESHOW-C



# SET UP INSTRUCTIONS SINGLE FRAME ASSEMBLY









# **SET UP INSTRUCTIONS**

3 FRAME CONNECTION (QSEG 9.8 X 7.4FT)











# SET UP INSTRUCTIONS TRADESHOW BOOTH ASSEMBLY









# **TEMPLATES**





NUMBERS ON THE IMAGE ABOVE INDICATE THE TEMPLATE LOCATION # ON FRAME PLEASE ADD TEMPLATE LOCATION # TO END OF FILENAME. EX: "QSEG-TRADESHOW-C-1"