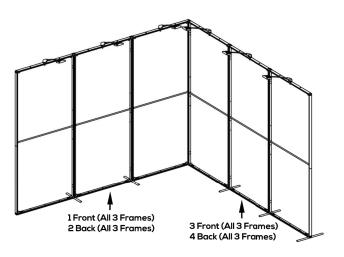

# **TEMPLATES**

NUMBERS ON THE IMAGE ABOVE INDICATE THE TEMPLATE LOCATION # ON FRAME PLEASE ADD TEMPLATE LOCATION # TO END OF FILENAME. EX: "QSEG-TRADESHOW-C-1"