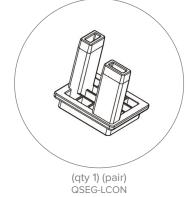

iguration are required to meet the show requirements please contact us\*

GRAPHIC SIZE | 121.5"W x 91"H (SEGO-300x225)

### **GRAPHIC MATERIAL**

Dye Sub Stretch Fabric

## **GRAPHIC FINISHING**

Silicone beading sewn onto edge of graphic

### **DISPLAY CONSTRUCTION**

Aluminum extrusion frame with plastic components

### SHIPPING WEIGHTS & DIMENSIONS

| Shipping Weight | 34 lbs (SEGO-300x225) (2 boxes) |
|-----------------|---------------------------------|
| (each box)      |                                 |

Shipping Dimensions (each box) 47.25" W x 10.25" H x 10.25" D (2 boxes)

### **GRAPHIC TURN AROUND TIME**

2 business days after proof approval (up to 2 sets)

#### CA, PA, PFC AVAILABILITY









SINGLE FOOT



90° CORNER CONNECTION



STRAIGHT CONNECTION







# PARTS LIST









# QSEG TRADESHOW C

QSEG MODULAR SEG DISPLAY
PRODUCT CODE: QSEG-TRADESHOW-C



# SET UP INSTRUCTIONS SINGLE FRAME ASSEMBLY









# **SET UP INSTRUCTIONS**

3 FRAME CONNECTION (QSEG 9.8 X 7.4FT)











# SET UP INSTRUCTIONS TRADESHOW BOOTH ASSEMBLY









# **TEMPLATES**





NUMBERS ON THE IMAGE ABOVE INDICATE THE TEMPLATE LOCATION # ON FRAME PLEASE ADD TEMPLATE LOCATION # TO END OF FILENAME. EX: "QSEG-TRADESHOW-C-1"