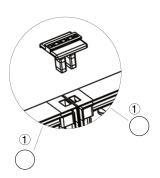

beading sewn onto edge of graphic

### **DISPLAY CONSTRUCTION**

Aluminum extrusion frame with plastic components

### SHIPPING WEIGHTS & DIMENSIONS

| Shipping Weight | 34 lbs (SEGO-300x225) (2 boxes) |
|-----------------|---------------------------------|
| (each box)      |                                 |

Shipping Dimensions (each box) 47.25" W x 10.25" H x 10.25" D (2 boxes)

### **GRAPHIC TURN AROUND TIME**

2 business days after proof approval (up to 2 sets)

#### CA, PA, PFC AVAILABILITY









SINGLE FOOT



90° CORNER CONNECTION



STRAIGHT CONNECTION







# PARTS LIST









# QSEG TRADESHOW C

QSEG MODULAR SEG DISPLAY
PRODUCT CODE: QSEG-TRADESHOW-C



# SET UP INSTRUCTIONS SINGLE FRAME ASSEMBLY









# **SET UP INSTRUCTIONS**

3 FRAME CONNECTION (QSEG 9.8 X 7.4FT)











# SET UP INSTRUCTIONS TRADESHOW BOOTH ASSEMBLY









# **TEMPLATES**





NUMBERS ON THE IMAGE ABOVE INDICATE THE TEMPLATE LOCATION # ON FRAME PLEASE ADD TEMPLATE LOCATION # TO END OF FILENAME. EX: "QSEG-TRADESHOW-C-1"