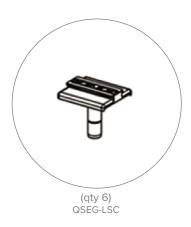

ation are required to meet the show requirements please contact us\*

GRAPHIC SIZE | 121.5"W x 91"H (SEGO-300x225)

### **GRAPHIC MATERIAL**

Dye Sub Stretch Fabric

## **GRAPHIC FINISHING**

Silicone beading sewn onto edge of graphic

### **DISPLAY CONSTRUCTION**

Aluminum extrusion frame with plastic components

### SHIPPING WEIGHTS & DIMENSIONS

| Shipping Weight | 34 lbs (SEGO-300x225) (2 boxes) |
|-----------------|---------------------------------|
| (each box)      |                                 |

Shipping Dimensions (each box) 47.25" W x 10.25" H x 10.25" D (2 boxes)

### **GRAPHIC TURN AROUND TIME**

2 business days after proof approval (up to 2 sets)

#### CA, PA, PFC AVAILABILITY









SINGLE FOOT



90° CORNER CONNECTION



STRAIGHT CONNECTION







# PARTS LIST









# QSEG TRADESHOW C

QSEG MODULAR SEG DISPLAY
PRODUCT CODE: QSEG-TRADESHOW-C



# SET UP INSTRUCTIONS SINGLE FRAME ASSEMBLY









# **SET UP INSTRUCTIONS**

3 FRAME CONNECTION (QSEG 9.8 X 7.4FT)











# SET UP INSTRUCTIONS TRADESHOW BOOTH ASSEMBLY









# **TEMPLATES**





NUMBERS ON THE IMAGE ABOVE INDICATE THE TEMPLATE LOCATION # ON FRAME PLEASE ADD TEMPLATE LOCATION # TO END OF FILENAME. EX: "QSEG-TRADESHOW-C-1"