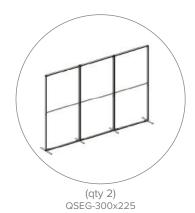

nfiguration are required to meet the show requirements please contact us\*

GRAPHIC SIZE | 121.5"W x 91"H (SEGO-300x225)

### **GRAPHIC MATERIAL**

Dye Sub Stretch Fabric

## **GRAPHIC FINISHING**

Silicone beading sewn onto edge of graphic

### **DISPLAY CONSTRUCTION**

Aluminum extrusion frame with plastic components

### SHIPPING WEIGHTS & DIMENSIONS

| Shipping Weight | 34 lbs (SEGO-300x225) (2 boxes) |
|-----------------|---------------------------------|
| (each box)      |                                 |

Shipping Dimensions (each box) 47.25" W x 10.25" H x 10.25" D (2 boxes)

### **GRAPHIC TURN AROUND TIME**

2 business days after proof approval (up to 2 sets)

#### CA, PA, PFC AVAILABILITY









SINGLE FOOT



90° CORNER CONNECTION



STRAIGHT CONNECTION







# PARTS LIST









# QSEG TRADESHOW C

QSEG MODULAR SEG DISPLAY
PRODUCT CODE: QSEG-TRADESHOW-C



# SET UP INSTRUCTIONS SINGLE FRAME ASSEMBLY









# **SET UP INSTRUCTIONS**

3 FRAME CONNECTION (QSEG 9.8 X 7.4FT)











# SET UP INSTRUCTIONS TRADESHOW BOOTH ASSEMBLY









# **TEMPLATES**





NUMBERS ON THE IMAGE ABOVE INDICATE THE TEMPLATE LOCATION # ON FRAME PLEASE ADD TEMPLATE LOCATION # TO END OF FILENAME. EX: "QSEG-TRADESHOW-C-1"