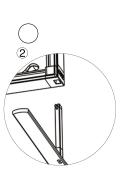

ng sewn onto edge of graphic

### **DISPLAY CONSTRUCTION**

Aluminum extrusion frame with plastic components

### SHIPPING WEIGHTS & DIMENSIONS

| Shipping Weight | 34 lbs (SEGO-300x225) (2 boxes) |
|-----------------|---------------------------------|
| (each box)      |                                 |

Shipping Dimensions (each box) 47.25" W x 10.25" H x 10.25" D (2 boxes)

### **GRAPHIC TURN AROUND TIME**

2 business days after proof approval (up to 2 sets)

#### CA, PA, PFC AVAILABILITY









SINGLE FOOT



90° CORNER CONNECTION



STRAIGHT CONNECTION







# PARTS LIST









# QSEG TRADESHOW C

QSEG MODULAR SEG DISPLAY
PRODUCT CODE: QSEG-TRADESHOW-C



# SET UP INSTRUCTIONS SINGLE FRAME ASSEMBLY









# **SET UP INSTRUCTIONS**

3 FRAME CONNECTION (QSEG 9.8 X 7.4FT)











# SET UP INSTRUCTIONS TRADESHOW BOOTH ASSEMBLY









# **TEMPLATES**





NUMBERS ON THE IMAGE ABOVE INDICATE THE TEMPLATE LOCATION # ON FRAME PLEASE ADD TEMPLATE LOCATION # TO END OF FILENAME. EX: "QSEG-TRADESHOW-C-1"