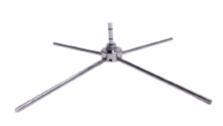

Spike Base Insert the pointed end of the spike base into the ground. Insert the post with rubber grommets into the opening on bottom of the flagpole to display flag.

X-Base
Unfold legs and insert the post with rubber grommets into the opening on bottom of the flagpole to display flag. A water bag can be added for added stability.