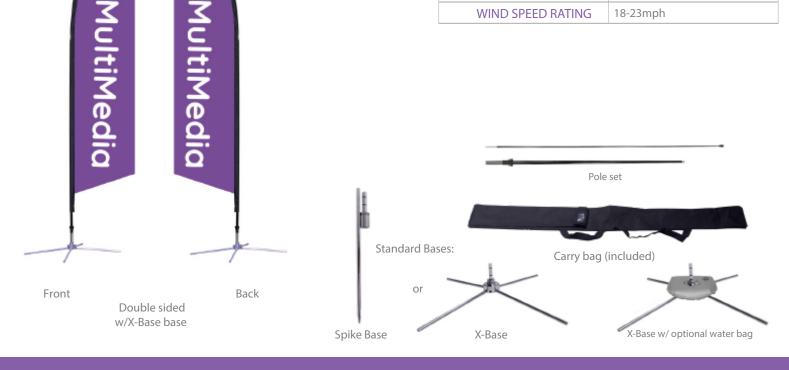

## **PRODUCT DESCRIPTION**

Perfect for quantity orders, the new flagpole hardware redesign for our Best Seller Falcon Flag is the economical choice. Plus, with upgraded hardware, its new pole connections give more height options. Now in more sizes, you can find your favorite Falcon flags in these heights: XS (7'), SM (8.25'), MD (10.5'), LG (14'), XL (17'). Falcon Flag is intended for display outdoors. Insert the spike base into grass or use the X-base to stand on concrete. We custom print your graphic artwork on polyester mesh by the process of dye sublimation. Our inks heavily saturate the material to create a "bleed-through" effect for our single-sided prints, and double-sided prints are finished with a silver-gray blocker that lays between. Black flag trim is sewn on the edge of the graphic (pole-side), leaving a pocket for pole insertion. A set of grommets are installed on the bottom of the trim in which the short bungee cord (included) can loop through and snugly attach the graphic to the base.

## **GRAPHIC MATERIAL**

MESH FABRIC

**GRAPHIC FINISHING** 

Hemmed edges with pole pocket trim

DISPLAY CONSTRUCTION

Carbon composite flag poles

2 husiness days after proof approval

| z business days alter proof approval |           |
|--------------------------------------|-----------|
| AVAILABILITY                         | CA and PA |
| WIND SPEED RATING                    | 18-23mph  |