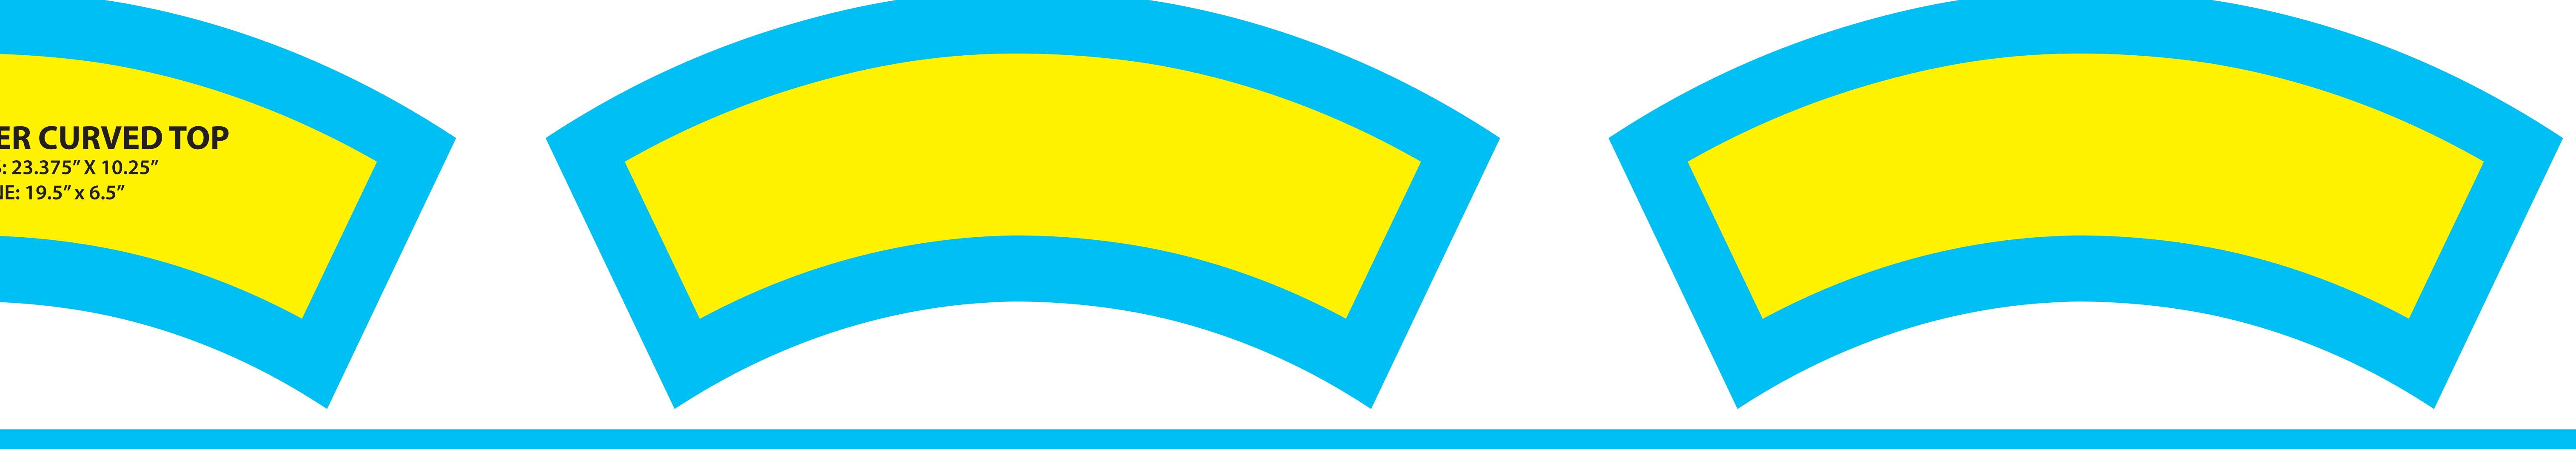

**EZ FABRIC COUNTER CURVED TO** GRAPHIC DIMENSIONS: 23.375" X 10.25" YELLOW SAFE ZONE: 19.5" x 6.5"