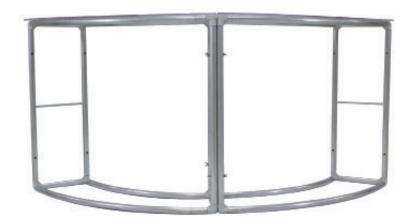

#### PRODUCT DESCRIPTION

Double your counter space! Two aluminum counter frames connect together using four screws with wing nuts to secure. Push button snaps connect the lightweight aluminum framework together. One graphic covers the double counter! Position the frame inside the fabric graphic, pullover to fully cover frame, then zip shut the backside. Attach countertop. Graphics available on front, back, sides and top. See your printed graphic through the frosted acrylic countertop piece! Carry bag included. Wooden shelf inserts optional.

### **DISPLAY CONSTRUCTION**

Aluminum Frame Acrylic Counter Top

| DISPLAY DIMENSION  | 81" W x 38" H x 29.5" L |
|--------------------|-------------------------|
| GRAPHIC DIMENSIONS | 123.25" W x 40" H       |