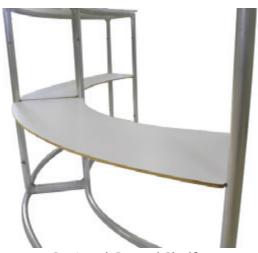

## **AVAILABLE ACCESSORIES**

| Curve | d Shelf | f |
|-------|---------|---|
|-------|---------|---|

| AVAILABILITY          | CA and PA |
|-----------------------|-----------|
| TOP WEIGHT CAPACITY   | 75 lbs    |
| SHELF WEIGHT CAPACITY | 7 lbs     |
|                       |           |

**Optional Curved Shelf**