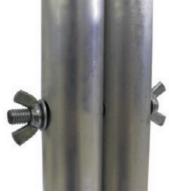

#### PRODUCT DESCRIPTION

Double your counter space! Two aluminum counter frames connect together using four screws with wing nuts to secure. Push button snaps connect the lightweight aluminum framework together. One graphic covers the double counter! Position the frame inside the fabric graphic, pullover to fully cover frame, then zip shut the backside. Attach countertop. Graphics available on front, back, sides and top. See your printed graphic through the frosted acrylic countertop piece! Carry bag included. Wooden shelf inserts optional.