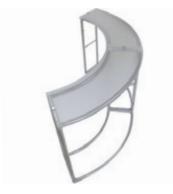

## **AVAILABLE ACCESSORIES**

| Curve | d Shelf | f |
|-------|---------|---|
|-------|---------|---|

| AVAILABILITY          | CA and PA |
|-----------------------|-----------|
| TOP WEIGHT CAPACITY   | 75 lbs    |
| SHELF WEIGHT CAPACITY | 7 lbs     |
|                       |           |

**Optional Curved Shelf**